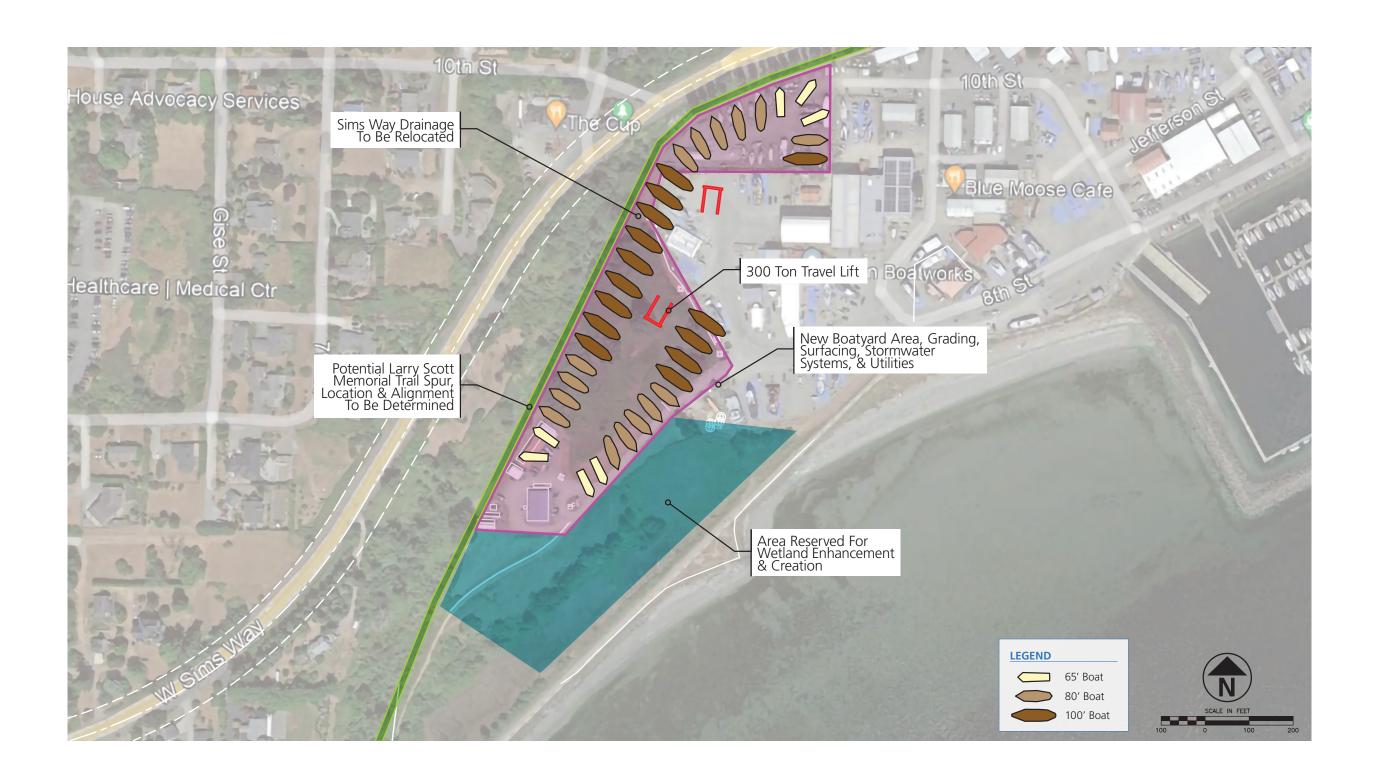

## Port of Port Townsend Boatyard Expansion Draft Options

| Option        | No Action                                                                                                                                                                          | Improvement With No<br>Wetland Fill                                                                                                                                                                                                                                    | Improvement With Small Wetland Relocation                                                                                                                       | Major Expansion                                                                                                                                                     |
|---------------|------------------------------------------------------------------------------------------------------------------------------------------------------------------------------------|------------------------------------------------------------------------------------------------------------------------------------------------------------------------------------------------------------------------------------------------------------------------|-----------------------------------------------------------------------------------------------------------------------------------------------------------------|---------------------------------------------------------------------------------------------------------------------------------------------------------------------|
| #             | 1                                                                                                                                                                                  | 2                                                                                                                                                                                                                                                                      | 3                                                                                                                                                               | 4                                                                                                                                                                   |
| DESCRIPTION   | No expansion and development. Existing wetlands to remain.                                                                                                                         | Limited expansion of boatyard, new grading, surfacing, stormwater, and utilities. Two wetlands to remain, maintain 75' buffer around portion of wetlands, use buffer averaging and enhancement to encroach within 25' of a portion of the wetlands.                    | Moderate expansion of boatyard, new grading, surfacing, stormwater, and utilities. Relocate small wetland adjacent to larger wetland and enhance the 75' buffer | Largest expansion of boatyard, new grading, surfacing, stormwater, utilities, and building(s). Relocate both wetlands to southwest corner, enhance existing wetland |
| PROS/BENEFITS | <ul><li>Lowest Costs</li><li>Minimal Risks and unknowns</li></ul>                                                                                                                  | <ul> <li>Increased boatyard area and economic opportunity</li> <li>No work in existing wetlands and coastal estuary area</li> <li>Project could be permitted in a timely manner.</li> <li>Cost of the improvements with reach of</li> <li>Preserves wetland</li> </ul> | <ul> <li>Increased boatyard<br/>area and economic<br/>opportunity</li> <li>No work in coastal<br/>estuary area</li> </ul>                                       | <ul> <li>Largest increase in<br/>boatyard area</li> <li>Increased economic<br/>opportunity</li> </ul>                                                               |
| CONS/RISKS    | <ul> <li>Lowest         Development         Opportunity</li> <li>Potential larger         wetland buffers in         future limiting         future         development</li> </ul> | Limited new boatyard area                                                                                                                                                                                                                                              | <ul> <li>Wetland mitigation<br/>is not successful</li> <li>Higher risk of finding<br/>contamination</li> </ul>                                                  | <ul> <li>Risk of wetland<br/>creation and<br/>mitigation not<br/>succeeding</li> <li>Risk of unknowns</li> </ul>                                                    |
| COSTS         | Capital - None<br>Opportunity - None                                                                                                                                               | Capital - \$\$\$<br>Opportunity - \$\$                                                                                                                                                                                                                                 | Capital - \$\$\$\$<br>Opportunity - \$\$\$                                                                                                                      | Capital - \$\$\$\$\$<br>Opportunity - \$\$\$\$                                                                                                                      |
| ASSUMPTIONS   | Opportunity - None                                                                                                                                                                 | Sims Way Drainage is relocated                                                                                                                                                                                                                                         | Sims Way Drainage is relocated                                                                                                                                  | Sims Way Drainage is relocated                                                                                                                                      |