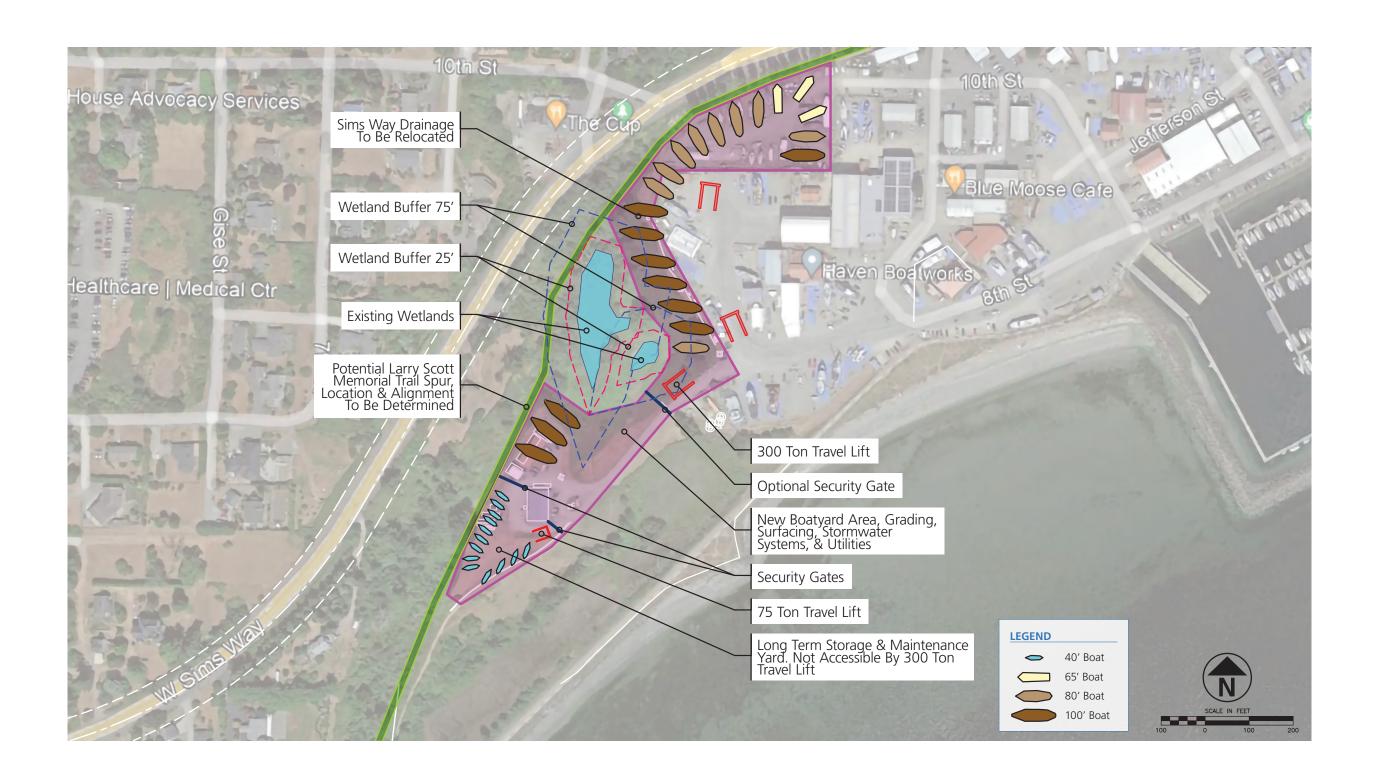

## Port of Port Townsend Boatyard Expansion Draft Options

| Option        | No Action                                                                                                                                                                          | Improvement With No<br>Wetland Fill                                                                                                                                                                                                                                    | Improvement With Small Wetland Relocation                                                                                                                       | Major Expansion                                                                                                                                                     |
|---------------|------------------------------------------------------------------------------------------------------------------------------------------------------------------------------------|------------------------------------------------------------------------------------------------------------------------------------------------------------------------------------------------------------------------------------------------------------------------|-----------------------------------------------------------------------------------------------------------------------------------------------------------------|---------------------------------------------------------------------------------------------------------------------------------------------------------------------|
| #             | 1                                                                                                                                                                                  | 2                                                                                                                                                                                                                                                                      | 3                                                                                                                                                               | 4                                                                                                                                                                   |
| DESCRIPTION   | No expansion and development. Existing wetlands to remain.                                                                                                                         | Limited expansion of boatyard, new grading, surfacing, stormwater, and utilities. Two wetlands to remain, maintain 75' buffer around portion of wetlands, use buffer averaging and enhancement to encroach within 25' of a portion of the wetlands.                    | Moderate expansion of boatyard, new grading, surfacing, stormwater, and utilities. Relocate small wetland adjacent to larger wetland and enhance the 75' buffer | Largest expansion of boatyard, new grading, surfacing, stormwater, utilities, and building(s). Relocate both wetlands to southwest corner, enhance existing wetland |
| PROS/BENEFITS | <ul><li>Lowest Costs</li><li>Minimal Risks and unknowns</li></ul>                                                                                                                  | <ul> <li>Increased boatyard area and economic opportunity</li> <li>No work in existing wetlands and coastal estuary area</li> <li>Project could be permitted in a timely manner.</li> <li>Cost of the improvements with reach of</li> <li>Preserves wetland</li> </ul> | <ul> <li>Increased boatyard<br/>area and economic<br/>opportunity</li> <li>No work in coastal<br/>estuary area</li> </ul>                                       | <ul> <li>Largest increase in<br/>boatyard area</li> <li>Increased economic<br/>opportunity</li> </ul>                                                               |
| CONS/RISKS    | <ul> <li>Lowest         Development         Opportunity</li> <li>Potential larger         wetland buffers in         future limiting         future         development</li> </ul> | Limited new boatyard area                                                                                                                                                                                                                                              | <ul> <li>Wetland mitigation<br/>is not successful</li> <li>Higher risk of finding<br/>contamination</li> </ul>                                                  | <ul> <li>Risk of wetland<br/>creation and<br/>mitigation not<br/>succeeding</li> <li>Risk of unknowns</li> </ul>                                                    |
| COSTS         | Capital - None<br>Opportunity - None                                                                                                                                               | Capital - \$\$\$<br>Opportunity - \$\$                                                                                                                                                                                                                                 | Capital - \$\$\$\$<br>Opportunity - \$\$\$                                                                                                                      | Capital - \$\$\$\$\$<br>Opportunity - \$\$\$\$                                                                                                                      |
| ASSUMPTIONS   | Opportunity - None                                                                                                                                                                 | Sims Way Drainage is relocated                                                                                                                                                                                                                                         | Sims Way Drainage is relocated                                                                                                                                  | Sims Way Drainage is relocated                                                                                                                                      |