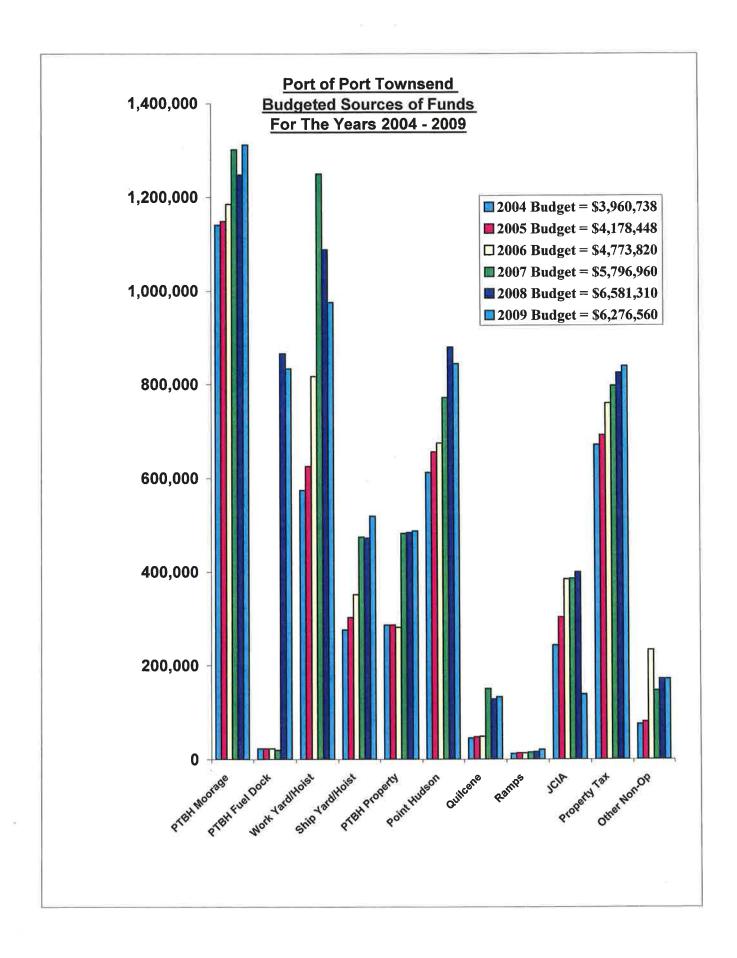

The Consolidated Operating Budget-By Department on page #6 is a one page summary of all of the Cost Center budgets presented on pages #13-26. Additionally, the charts on pages #7-11 are intended to present much of the financial data in an easier to read and comparative format.