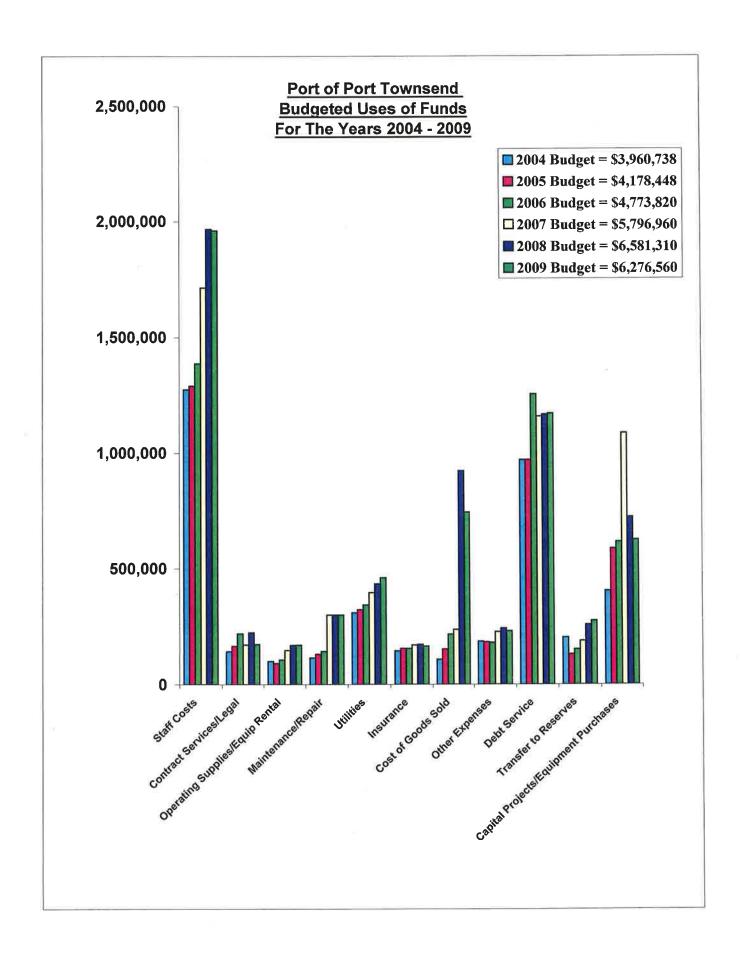

The Consolidated Operating Budget-By Department on page #6 is a one page summary of all of the Cost Center budgets presented on pages #13-26. Additionally, the charts on pages #7-11 are intended to present much of the financial data in an easier to read and comparative format.