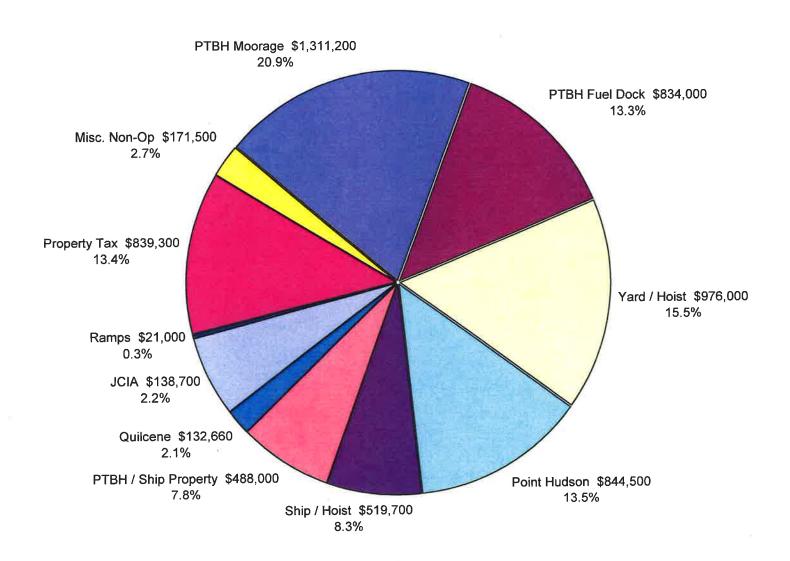

)     | (6,445)  | (38,025)   | 0                   | 707,070             | 0                     | 0                     |
| NET INCOME AFTER A & G                             | 134,140                | (23,510)          | 77,380               | (9,230)        | 122,635                 | (38,780)     | (44,180)     | (25,430) | (366,415)  | (155,770)           | 0                   | 479,990               | 150,830               |
| "                                                  |                        |                   |                      |                |                         |              |              |          |            |                     |                     |                       | /                     |



# **2009 Sources of Funds** Total = \$6,276,560





# **2009 Uses of Funds** Total = \$6,276,560





# PORT OF PORT TOWNSEND DIRECT CASH FLOW ANALYSIS - 2009

|                                                        | 2009<br>PRELIMINARY<br>ESTIMATE |           |  |
|--------------------------------------------------------|---------------------------------|-----------|--|
| SOURCES OF FUNDS:                                      |                                 |           |  |
| NET INCOME FROM OPERATING BUDGET                       | \$                              | 150,830   |  |
| ADD BACK: DEPRECIATION EXPENSE                         | ) <del>-</del>                  | 1,140,000 |  |
| NET CASH FLOW PROJECTED FROM OPERATING BUDGET FOR 2009 | \$                              | 1,290,830 |  |
| USES OF FUNDS: