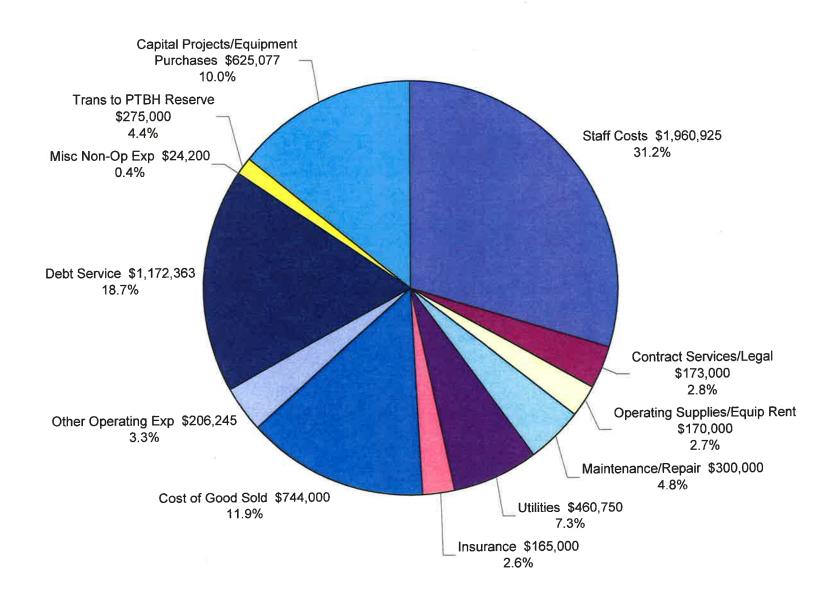

| 707,070             | 0                     | 0                     |
| NET INCOME AFTER A & G                             | 134,140                | (23,510)          | 77,380               | (9,230)        | 122,635                 | (38,780)     | (44,180)     | (25,430) | (366,415)  | (155,770)           | 0                   | 479,990               | 150,830               |
| "                                                  |                        |                   |                      |                |                         |              |              |          |            |                     |                     |                       | /                     |



# **2009 Sources of Funds** Total = \$6,276,560





# **2009 Uses of Funds** Total = \$6,276,560





# PORT OF PORT TOWNSEND DIRECT CASH FLOW ANALYSIS - 2009

|                                                        | 2009<br>PRELIMINARY<br>ESTIMATE |           |  |
|--------------------------------------------------------|---------------------------------|-----------|--|
| SOURCES OF FUNDS:                                      |                                 |           |  |
| NET INCOME FROM OPERATING BUDGET                       | \$                              | 150,830   |  |
| ADD BACK: DEPRECIATION EXPENSE                         | ) <del>-</del>                  | 1,140,000 |  |
| NET CASH FLOW PROJECTED FROM OPERATING BUDGET FOR 2009 | \$                              | 1,290,830 |  |
| USES OF FUNDS:                                         |