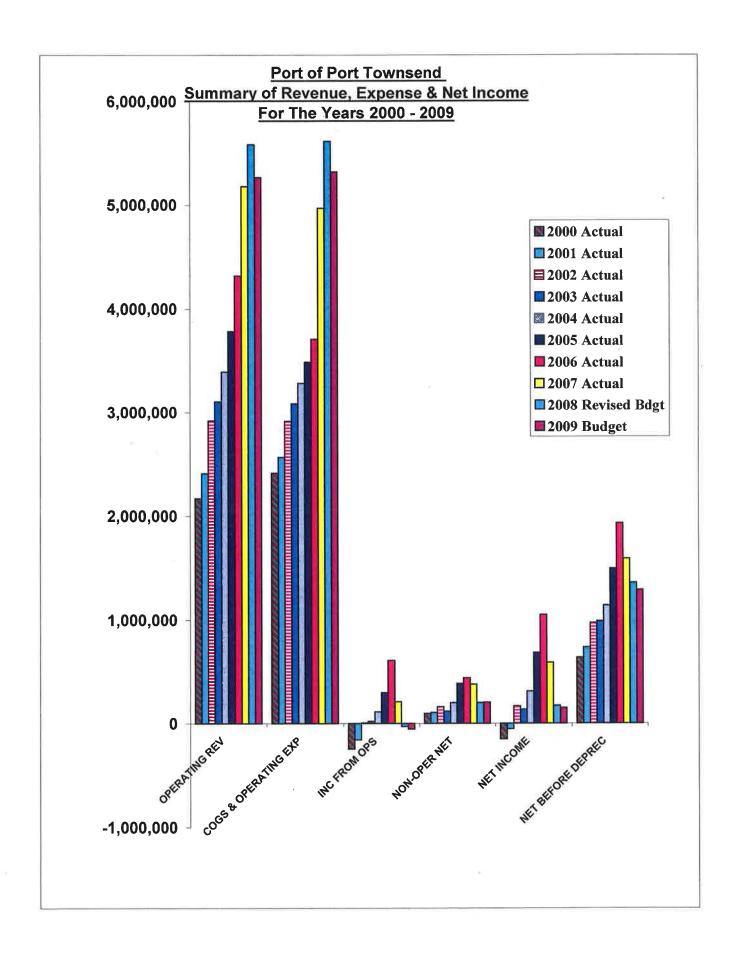

Net Income for 2009 is budgeted to be \$150,830, down from the 2008 Revised Budget forecast of \$172,830, and from the actuals of \$1,052,155 and \$588,543, in 2006 & 2007 respectively.

This budget calls for positive cash flow, after required debt service principal payments, equipment purchases, and staff costs budgeted to capital, of approximately \$489,277, to put toward capital projects and/or to fund reserves in 2009, down from \$547,494 forecast from the 2008 Operating Budget.

The Consolidated Operating Budget-By Department on page #6 is a one page summary of all of the Cost Center budgets presented on pages #13-26. Additionally, the charts on pages #7-11 are intended to present much of the financial data in an easier to read and comparative format.