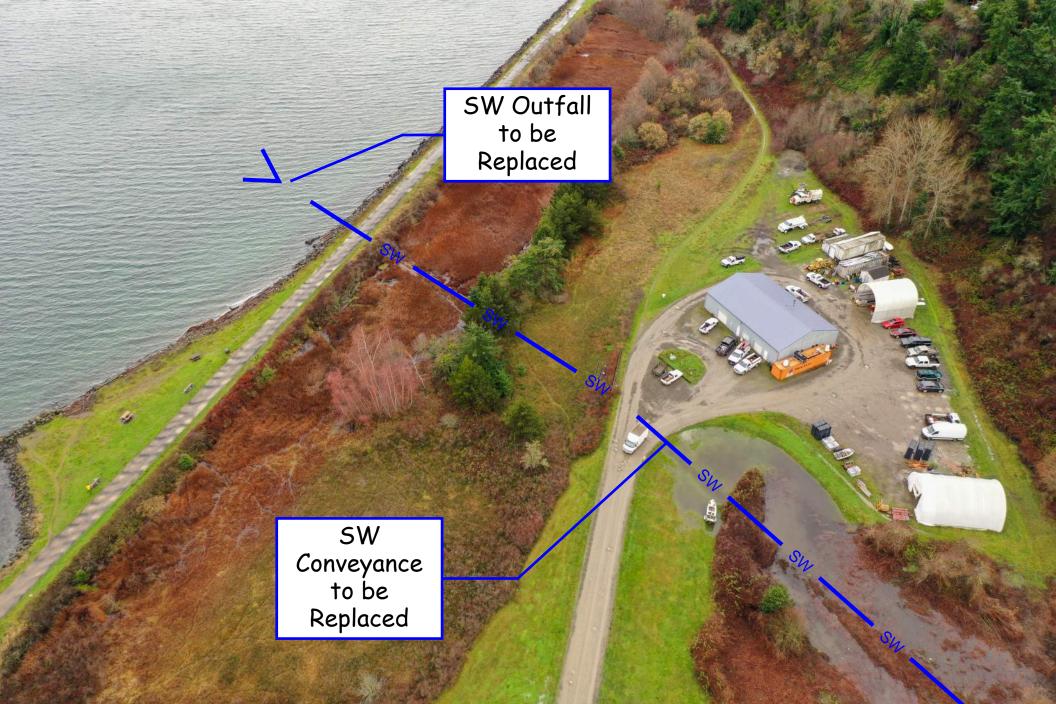

SW Outlet at Boat Haven

Castle Hill Stormwater (SW) Conveyance

SN

-

SW Conveyance to be Replaced

12

Dello-

SW