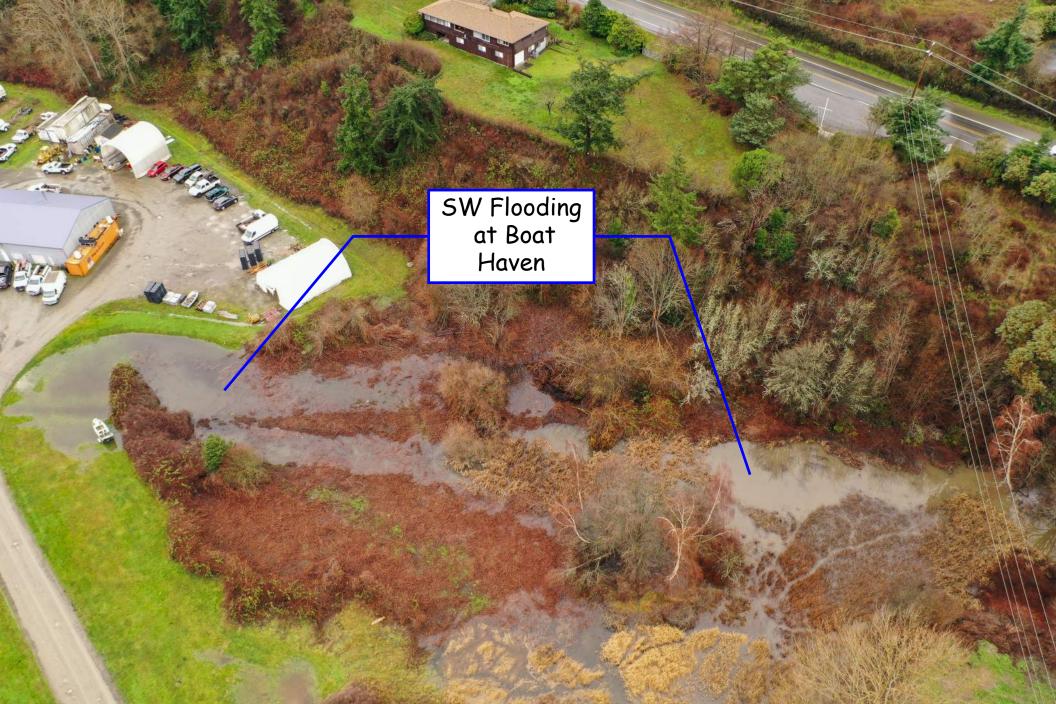

SW Outlet at Boat Haven

Castle Hill Stormwater (SW) Conveyance

SN

-

SW Conveyance to be Replaced

12

Dello-

SW