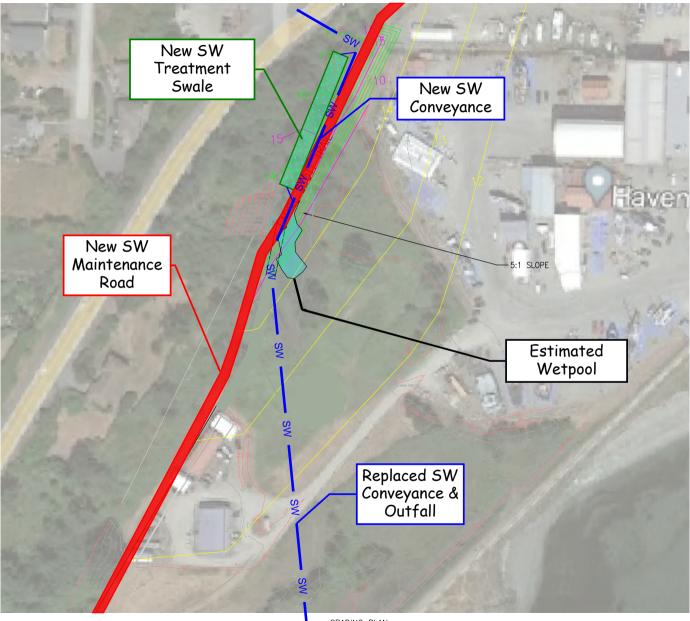

SW Outlet at Boat Haven

Castle Hill Stormwater (SW) Conveyance

SN

-

SW Conveyance to be Replaced

12

Dello-

SW