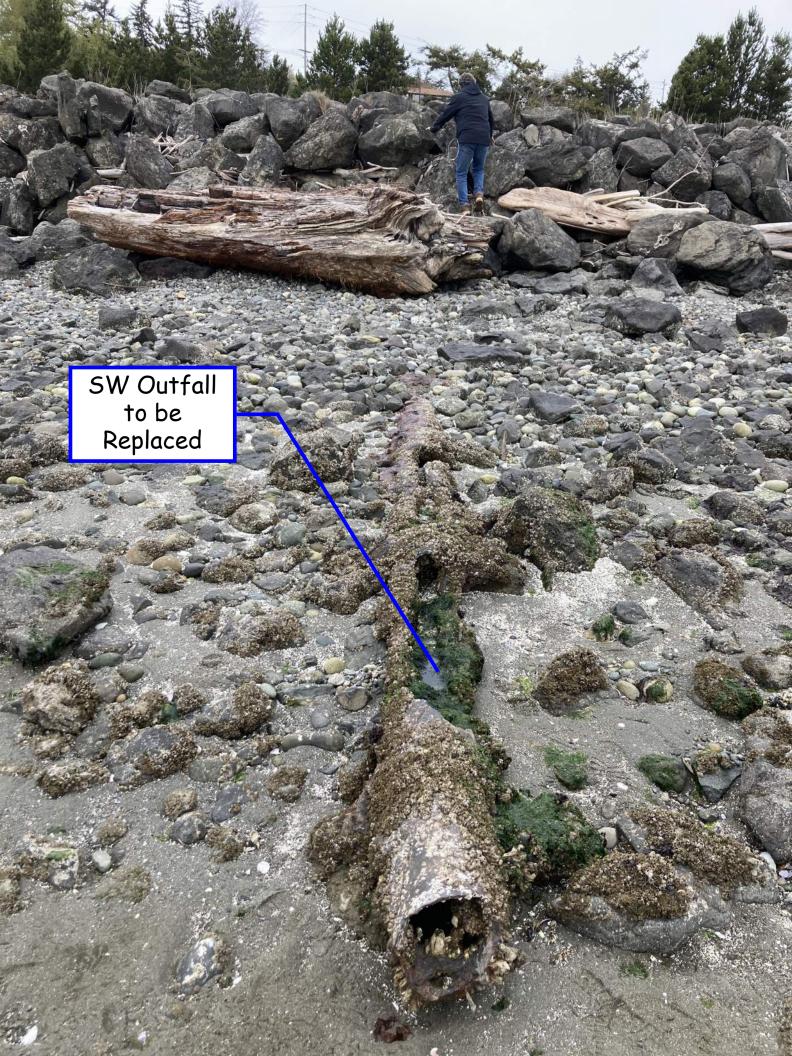

SW Outlet at Boat Haven

Castle Hill Stormwater (SW) Conveyance

SN

-

SW Conveyance to be Replaced

12

Dello-

SW