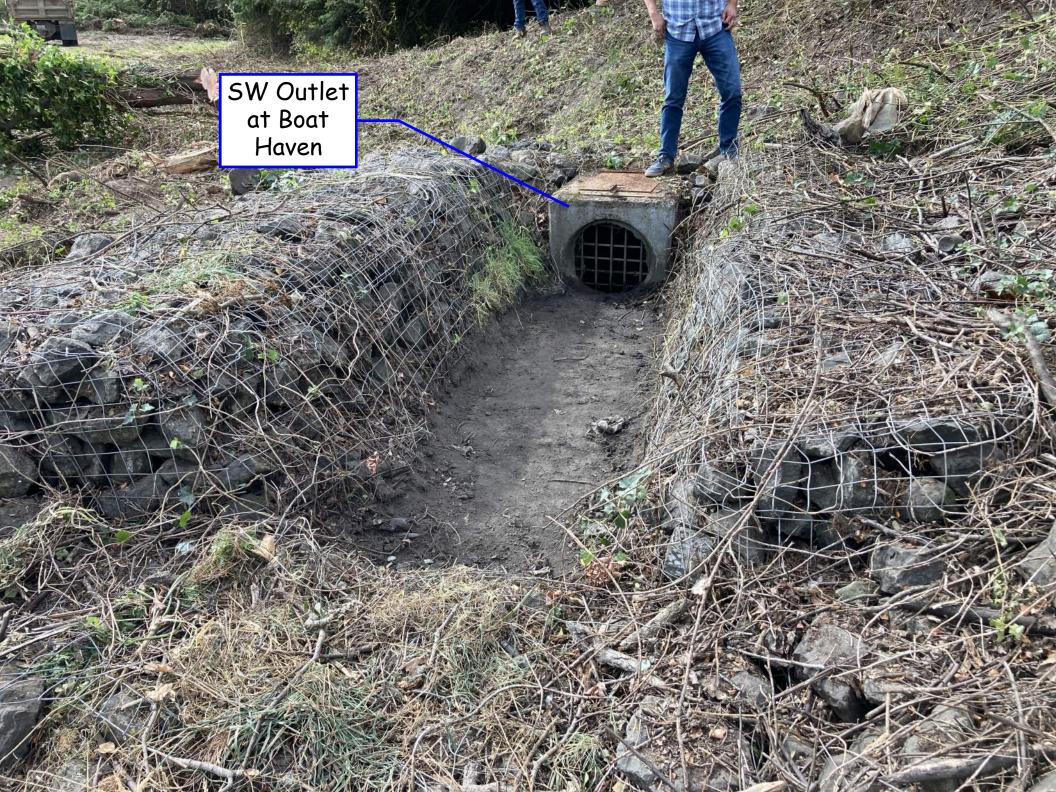

SW Outlet at Boat Haven

Castle Hill Stormwater (SW) Conveyance

SN

-

SW Conveyance to be Replaced

12

Dello-

SW