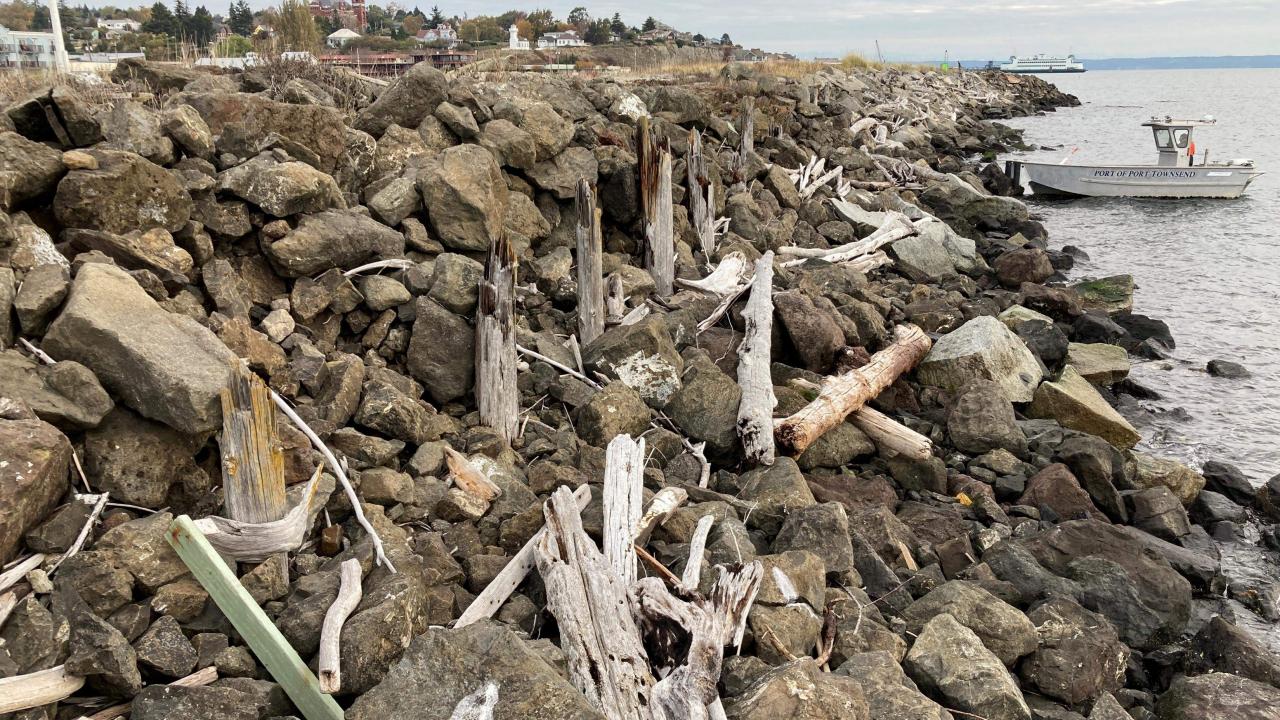

## History of Breakwaters (BWs) Boat Haven Marina

- 1950s Old BW constructed
- 1964 New BW constructed, spit cut
- 1983 Repair work on Old BW, designed by R.A. Leach
- 2012 Repair, date not certain (presence of granite stone)
- 2016 Winter storm results in damage
- 2016 Port completes Condition Assessment of Boat Haven BW
- 2017 Complete repair on a portion of the Old BW
- 2018 Winter storm results in damage
- 2019 Repair portion of the Old BW suspended until permitting complete
- 2022 Permits in hand, repair work may resume