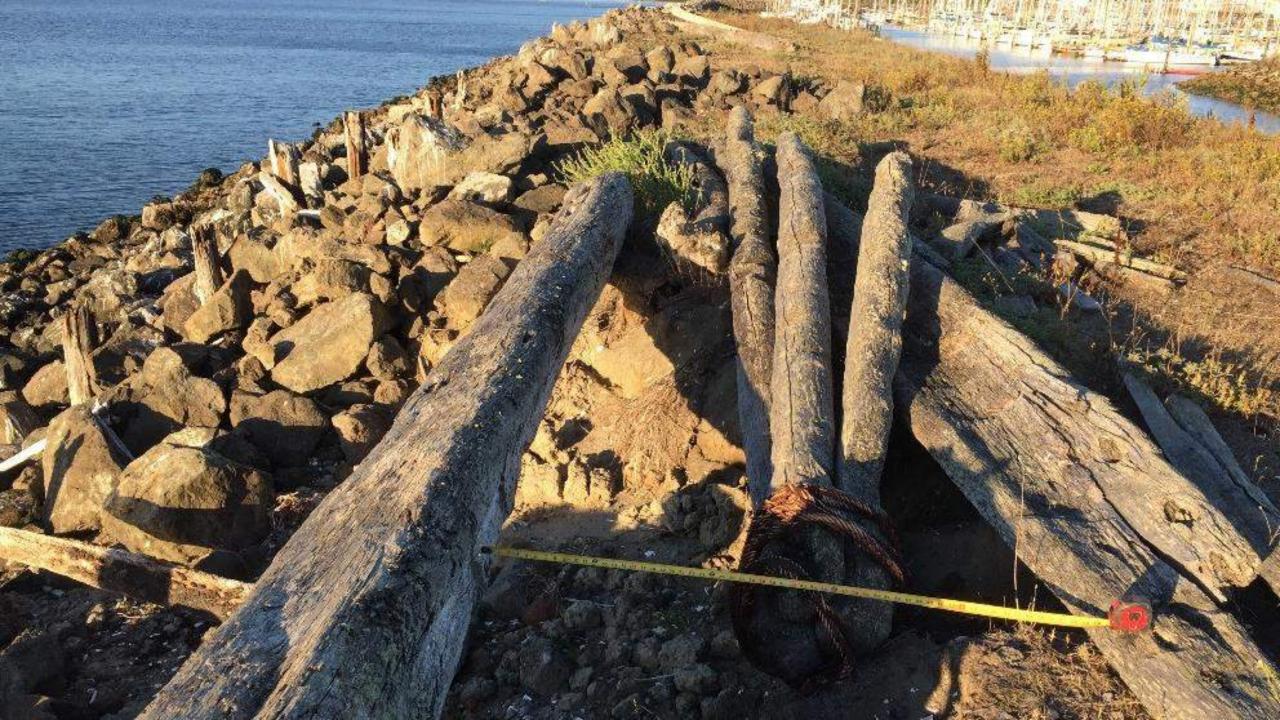

## History of Breakwaters (BWs) Boat Haven Marina

- 1950s Old BW constructed
- 1964 New BW constructed, spit cut
- 1983 Repair work on Old BW, designed by R.A. Leach
- 2012 Repair, date not certain (presence of granite stone)
- 2016 Winter storm results in damage
- 2016 Port completes Condition Assessment of Boat Haven BW
- 2017 Complete repair on a portion of the Old BW
- 2018 Winter storm results in damage
- 2019 Repair portion of the Old BW suspended until permitting complete
- 2022 Permits in hand, repair work may resume