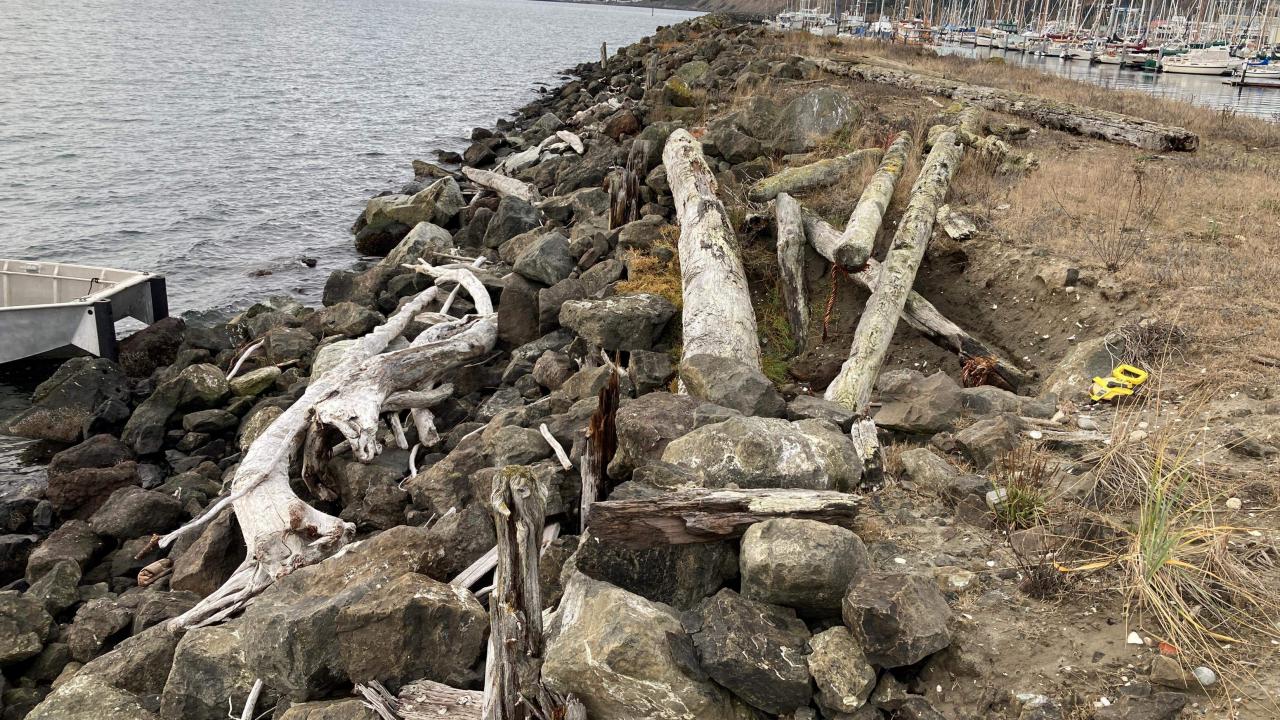

## History of Breakwaters (BWs) Boat Haven Marina

- 1950s Old BW constructed
- 1964 New BW constructed, spit cut
- 1983 Repair work on Old BW, designed by R.A. Leach
- 2012 Repair, date not certain (presence of granite stone)
- 2016 Winter storm results in damage
- 2016 Port completes Condition Assessment of Boat Haven BW
- 2017 Complete repair on a portion of the Old BW
- 2018 Winter storm results in damage
- 2019 Repair portion of the Old BW suspended until permitting complete
- 2022 Permits in hand, repair work may resume