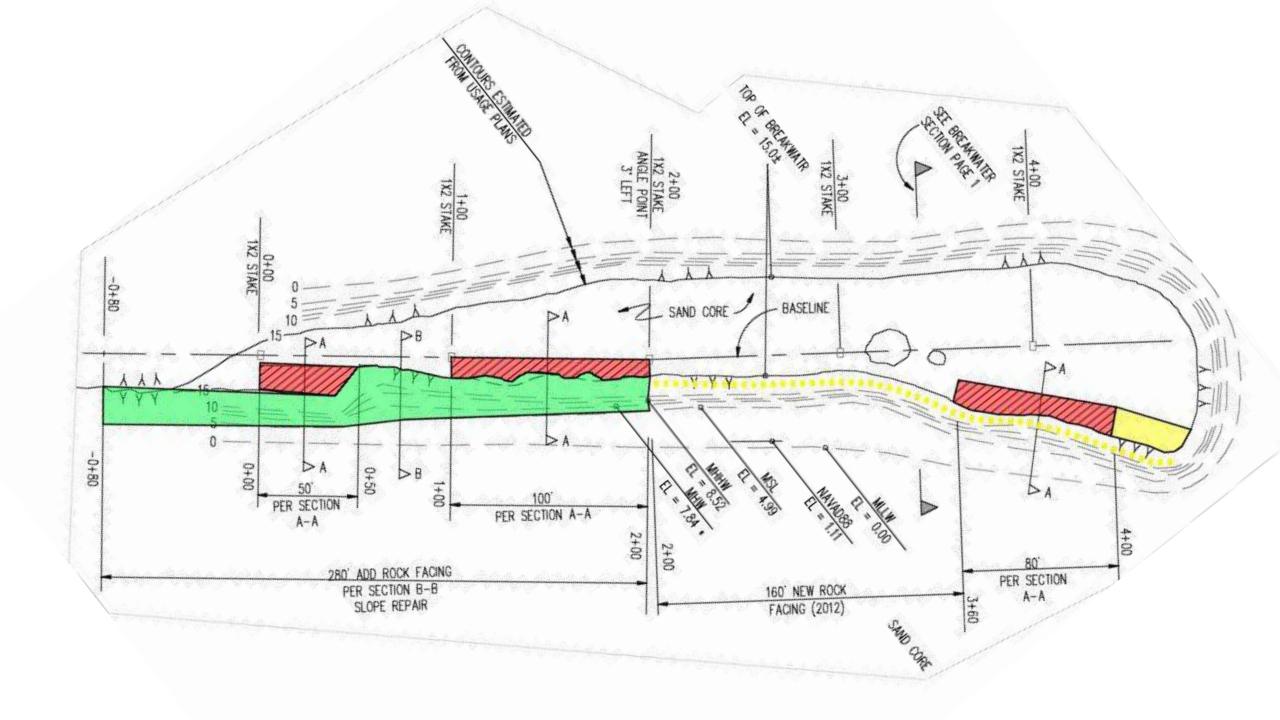

## History of Breakwaters (BWs) Boat Haven Marina

- 1950s Old BW constructed
- 1964 New BW constructed, spit cut
- 1983 Repair work on Old BW, designed by R.A. Leach
- 2012 Repair, date not certain (presence of granite stone)
- 2016 Winter storm results in damage
- 2016 Port completes Condition Assessment of Boat Haven BW
- 2017 Complete repair on a portion of the Old BW
- 2018 Winter storm results in damage
- 2019 Repair portion of the Old BW suspended until permitting complete
- 2022 Permits in hand, repair work may resume