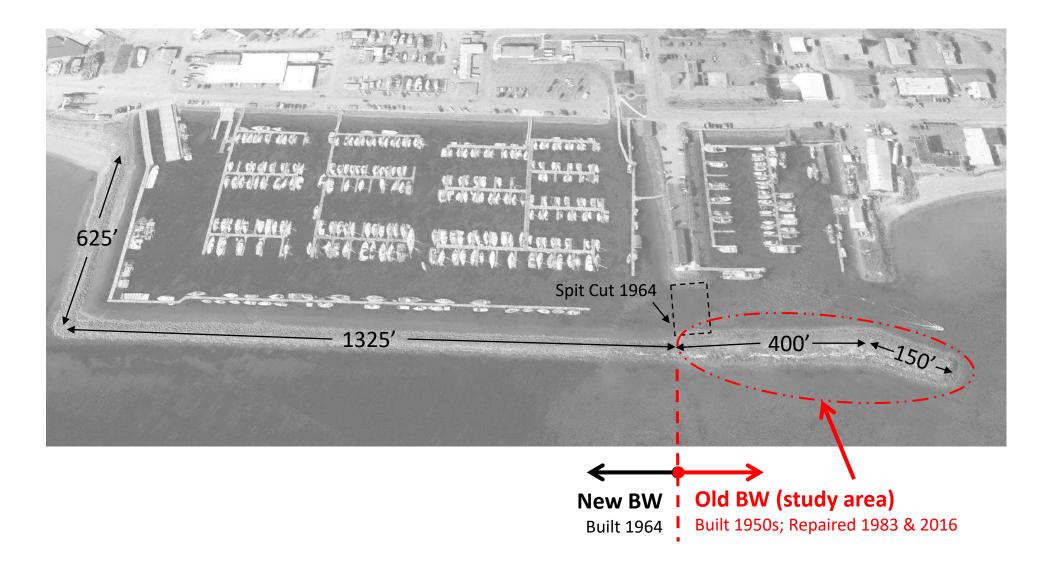

## Boat Haven Breakwaters (BWs)

## History of Breakwaters (BWs) Boat Haven Marina

- 1950s Old BW constructed
- 1964 New BW constructed, spit cut
- 1983 Repair work on Old BW, designed by R.A. Leach
- 2012 Repair, date not certain (presence of granite stone)
- 2016 Winter storm results in damage
- 2016 Port completes Condition Assessment of Boat Haven BW
- 2017 Complete repair on a portion of the Old BW
- 2018 Winter storm results in damage
- 2019 Repair portion of the Old BW suspended until permitting complete
- 2022 Permits in hand, repair work may resume