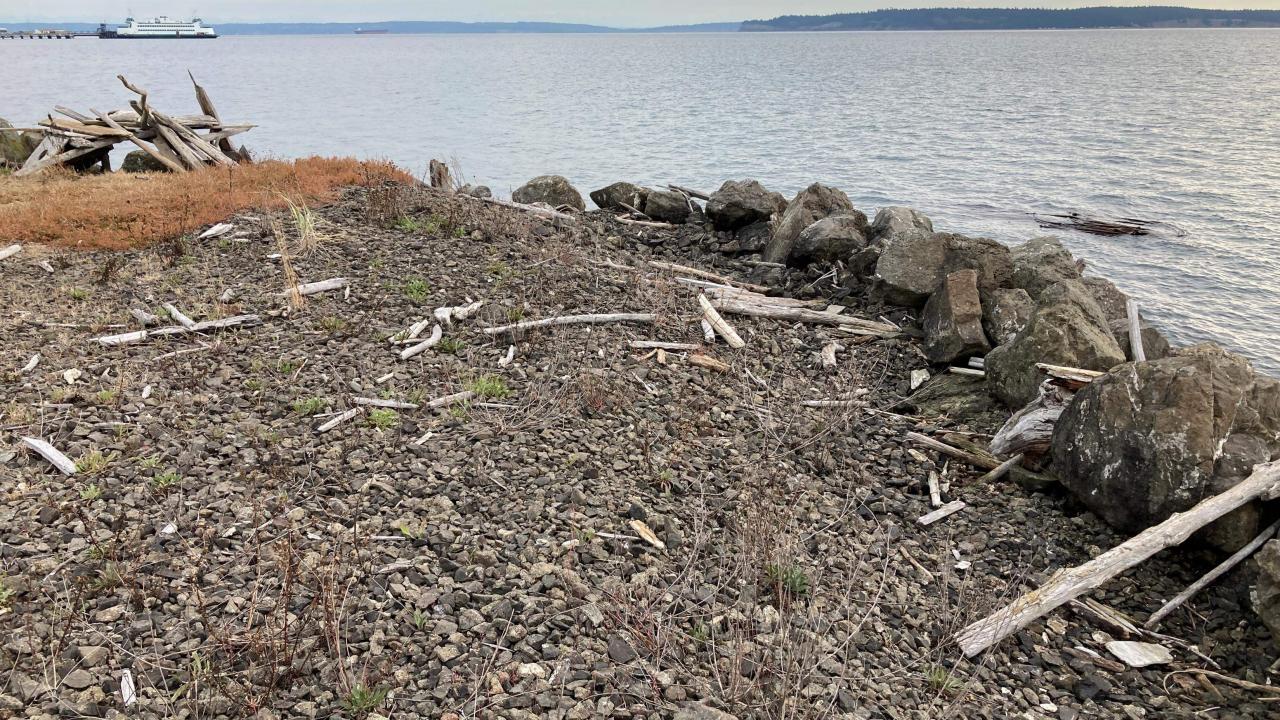

## History of Breakwaters (BWs) Boat Haven Marina

- 1950s Old BW constructed
- 1964 New BW constructed, spit cut
- 1983 Repair work on Old BW, designed by R.A. Leach
- 2012 Repair, date not certain (presence of granite stone)
- 2016 Winter storm results in damage
- 2016 Port completes Condition Assessment of Boat Haven BW
- 2017 Complete repair on a portion of the Old BW
- 2018 Winter storm results in damage
- 2019 Repair portion of the Old BW suspended until permitting complete
- 2022 Permits in hand, repair work may resume