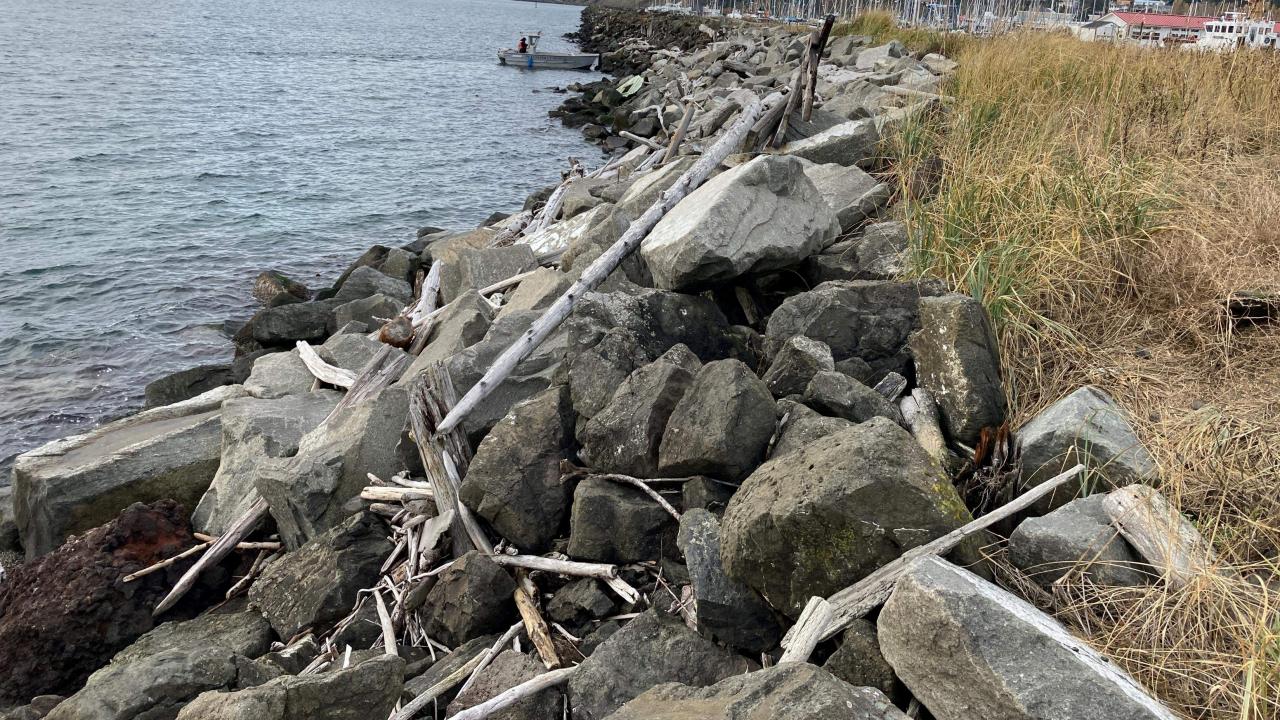

## History of Breakwaters (BWs) Boat Haven Marina

- 1950s Old BW constructed
- 1964 New BW constructed, spit cut
- 1983 Repair work on Old BW, designed by R.A. Leach
- 2012 Repair, date not certain (presence of granite stone)
- 2016 Winter storm results in damage
- 2016 Port completes Condition Assessment of Boat Haven BW
- 2017 Complete repair on a portion of the Old BW
- 2018 Winter storm results in damage
- 2019 Repair portion of the Old BW suspended until permitting complete
- 2022 Permits in hand, repair work may resume