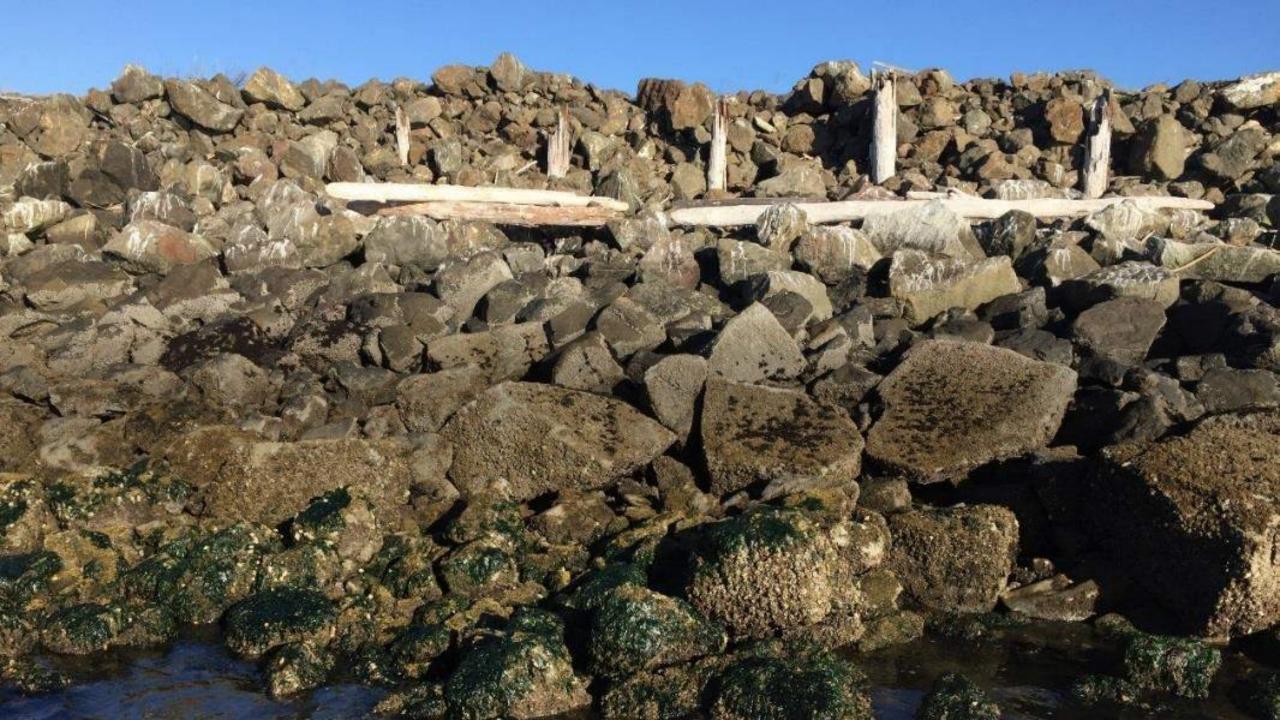

## History of Breakwaters (BWs) Boat Haven Marina

- 1950s Old BW constructed
- 1964 New BW constructed, spit cut
- 1983 Repair work on Old BW, designed by R.A. Leach
- 2012 Repair, date not certain (presence of granite stone)
- 2016 Winter storm results in damage
- 2016 Port completes Condition Assessment of Boat Haven BW
- 2017 Complete repair on a portion of the Old BW
- 2018 Winter storm results in damage
- 2019 Repair portion of the Old BW suspended until permitting complete
- 2022 Permits in hand, repair work may resume