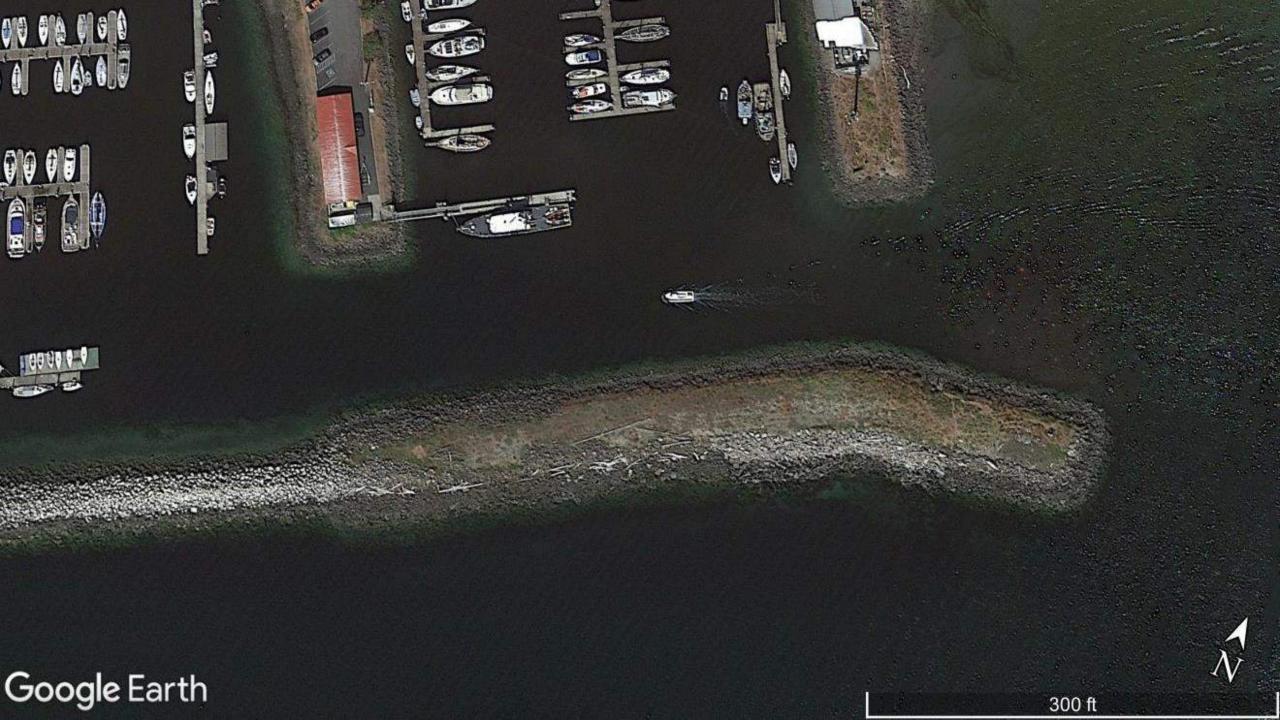

## Boat Haven Breakwaters (BWs)

## History of Breakwaters (BWs) Boat Haven Marina

- 1950s Old BW constructed
- 1964 New BW constructed, spit cut
- 1983 Repair work on Old BW, designed by R.A. Leach
- 2012 Repair, date not certain (presence of granite stone)
- 2016 Winter storm results in damage
- 2016 Port completes Condition Assessment of Boat Haven BW
- 2017 Complete repair on a portion of the Old BW
- 2018 Winter storm results in damage
- 2019 Repair portion of the Old BW suspended until permitting complete
- 2022 Permits in hand, repair work may resume