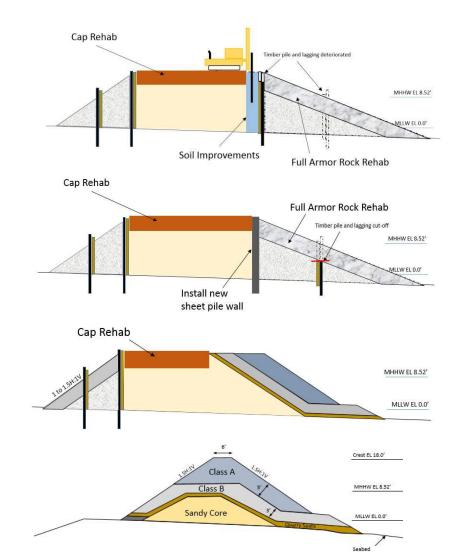

## Old BW Rehabilitation Alternatives

- No Action
- Alt 1: Rehabilitation Soil Improvements - \$3.4M
- Alt 2: Rehabilitation Sheet Pile Wall - \$3.8M
- Alt 3: Partial Replacement \$2.8M
- Alt 4: Full Replacement \$6.0M