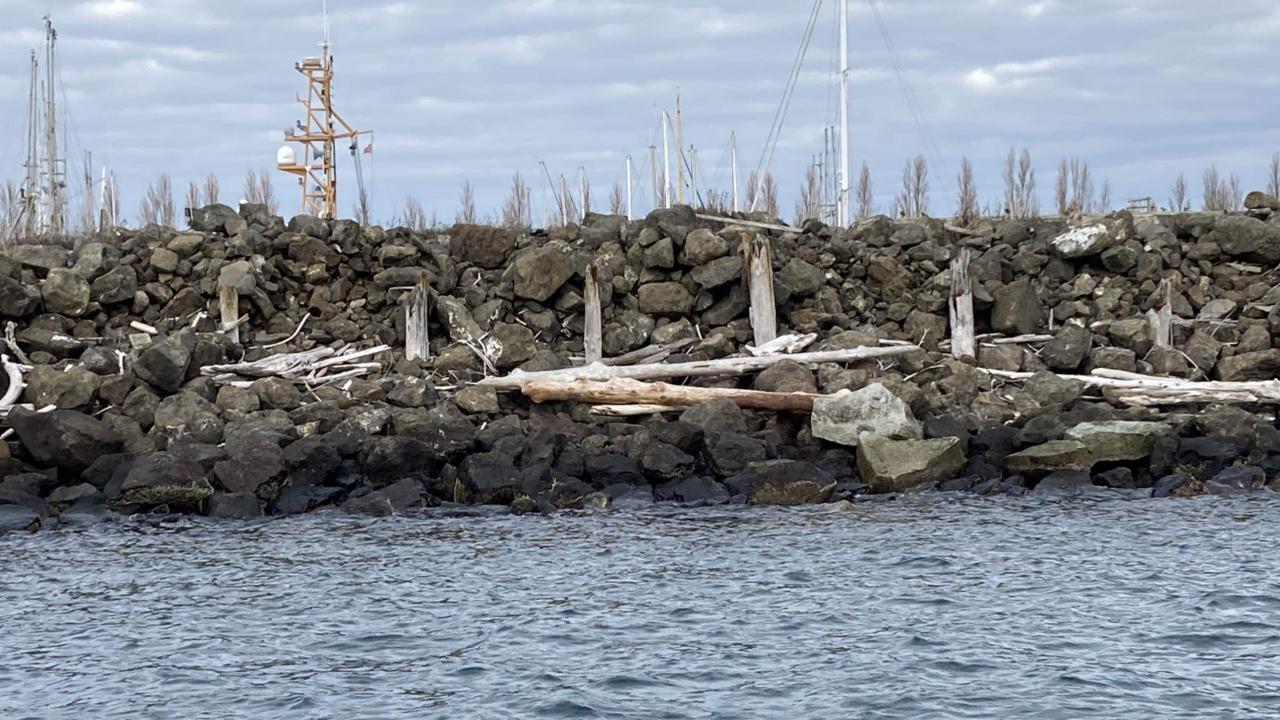

## History of Breakwaters (BWs) Boat Haven Marina

- 1950s Old BW constructed
- 1964 New BW constructed, spit cut
- 1983 Repair work on Old BW, designed by R.A. Leach
- 2012 Repair, date not certain (presence of granite stone)
- 2016 Winter storm results in damage
- 2016 Port completes Condition Assessment of Boat Haven BW
- 2017 Complete repair on a portion of the Old BW
- 2018 Winter storm results in damage
- 2019 Repair portion of the Old BW suspended until permitting complete
- 2022 Permits in hand, repair work may resume