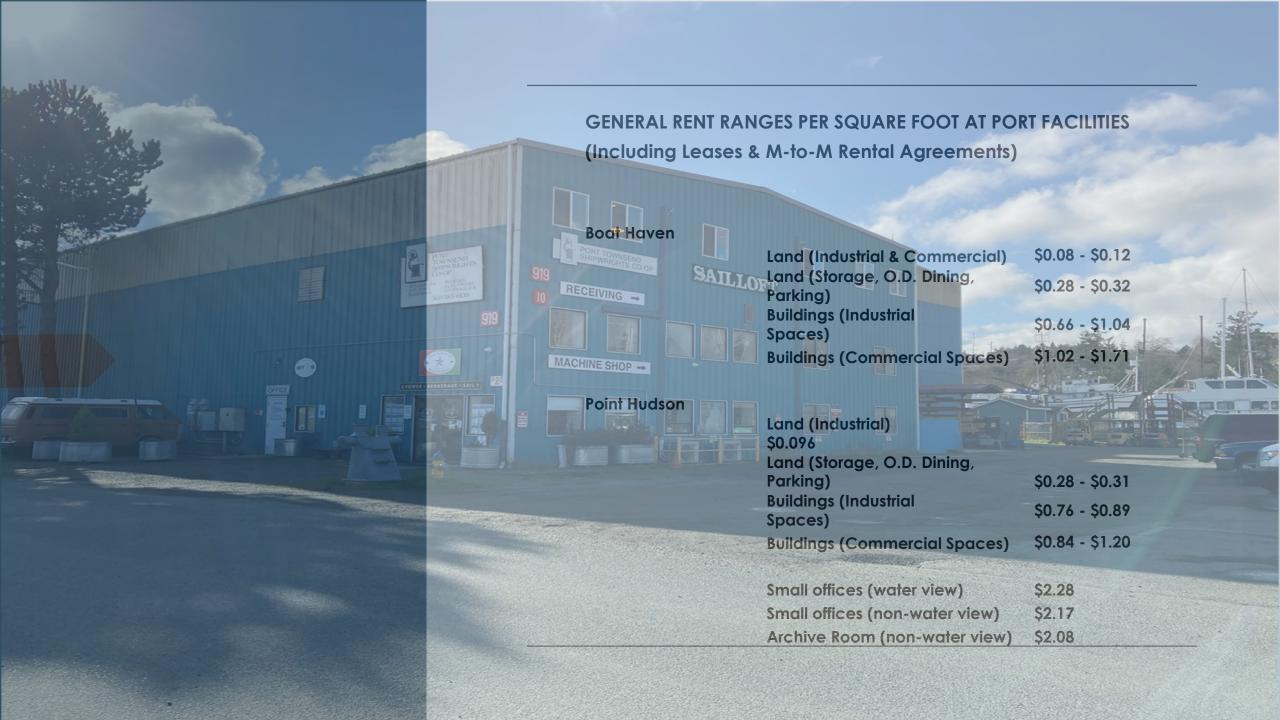

## Sail Loft, Point Hudson

# Basic Approach to Rate Setting

We use the most recent Market Rent Survey (if available) or appraisals prepared for specific properties (e.g., time of sale or proposed sale). All data is updated by adjusting for inflation using the Bureau of Labor & Statistics Inflation Calculator.