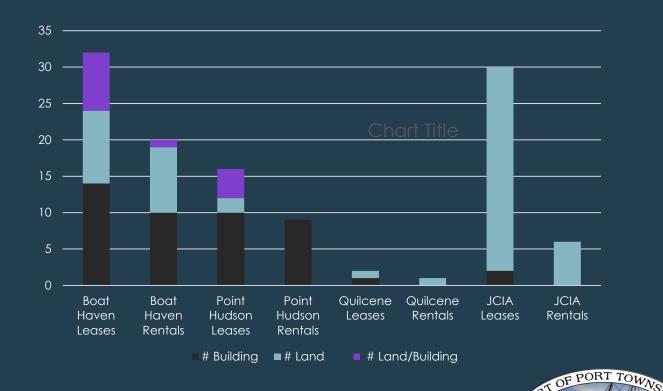

# Numbers and Types of Agreements

| Location                   | # Building | # Land | #<br>Land/Building | TOTAL |  |  |  |
|----------------------------|------------|--------|--------------------|-------|--|--|--|
| Boat Haven<br>Leases       | 14         | 10     | 8                  | 31    |  |  |  |
| Boat Haven<br>Rentals      | 10         | 10     | 3                  | 23    |  |  |  |
|                            |            |        |                    |       |  |  |  |
| Point<br>Hudson<br>Leases  | 10         | 2      | 4                  | 16    |  |  |  |
| Point<br>Hudson<br>Rentals | 10         | 0      | 0                  | 10    |  |  |  |
| iteritoris 10 0 10         |            |        |                    |       |  |  |  |
| Quilcene<br>Leases         | 1          | 1      | 0                  | 2     |  |  |  |
| Quilcene<br>Rentals        | 0          | 0      | 0                  | 0     |  |  |  |
|                            |            |        |                    |       |  |  |  |
| JCIA Leases                | 1          | 27     | 0                  | 28    |  |  |  |
| JCIA Rentals               | 1          | 6      | 0                  | 7     |  |  |  |
|                            |            |        |                    |       |  |  |  |
| Chimacum<br>Farm Leases    |            | 3      |                    | 3     |  |  |  |