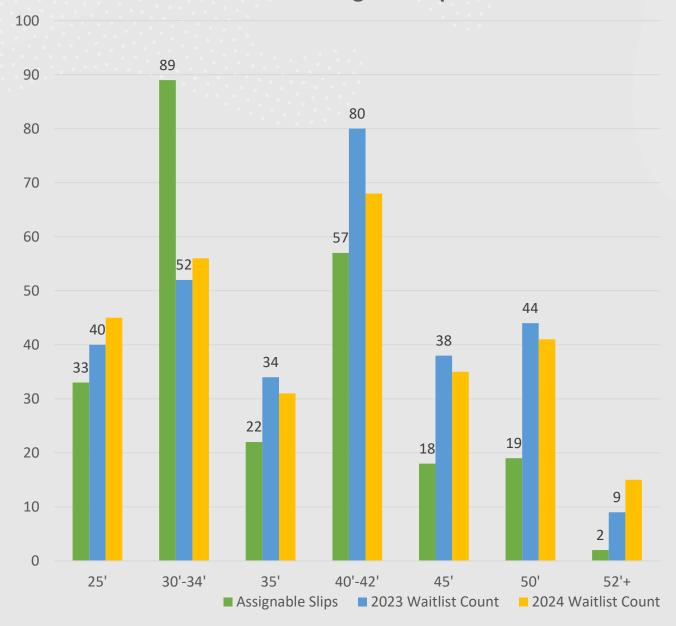

# Waitlist by the Numbers

#### Waitlist vs. Assignable Space

## Waitlist Thoughts

- Renewal Fee reinstated
  - Implementation at the beginning of the year refocused the lists
  - More change coming for any non payments of waitlist renewal, effective March 1<sup>st</sup>
- 52'+ Waitlist
  - Last assignment was 4 years ago
  - List keeps growing
  - Should we continue this category?
- Explore further efficiencies
  - Pass's?
  - Timeline from point of contact?