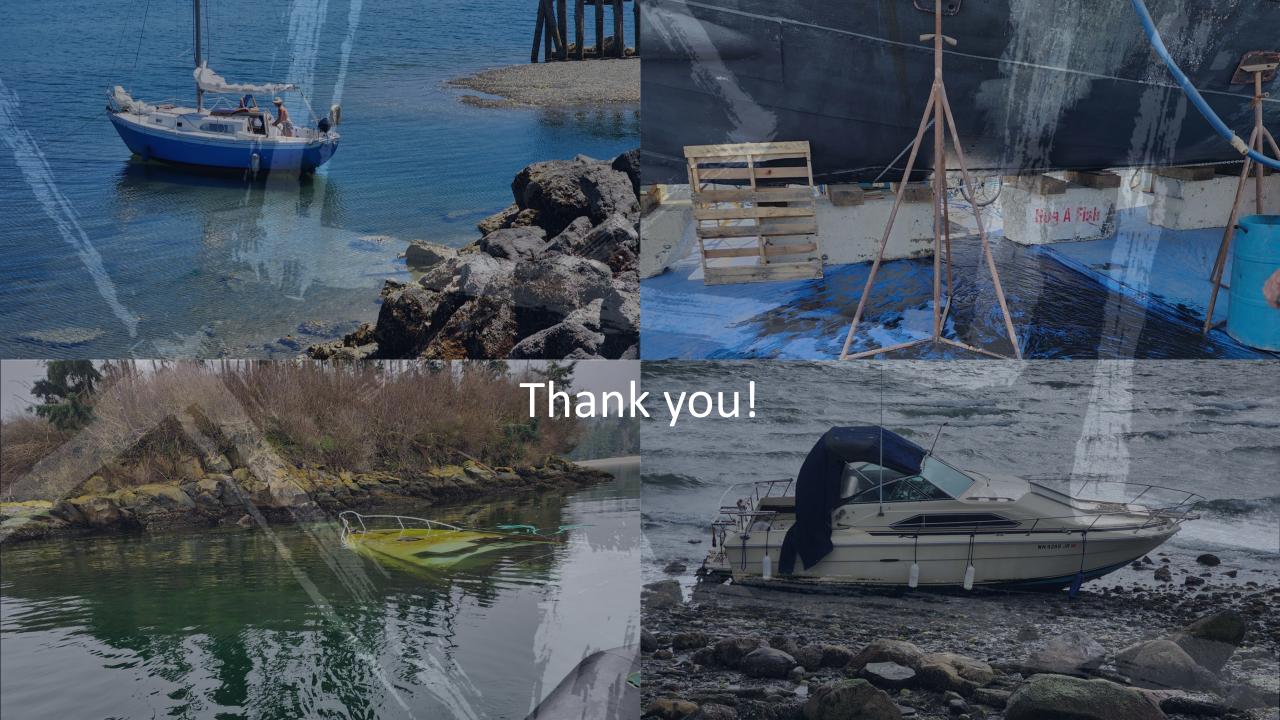

#### "Buoy Test" Program

- 11 Vessels have been identified as stagnant and/or inoperable
- Given until May 1<sup>st</sup> to prove operability and seaworthiness
- Program is intended to support an active maritime culture and preserve the safety and security of the marinas
- Realign with our Rules and Regulations