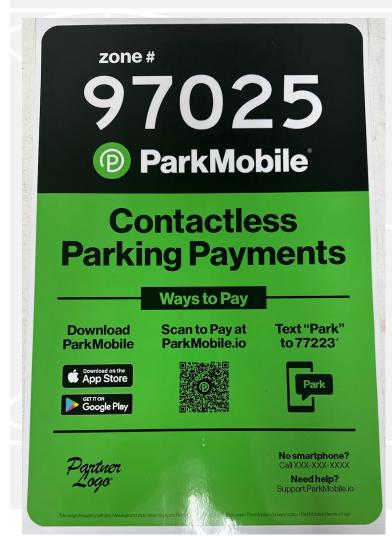

#### 2024 Projects & Plans

- Waitlist Renewal
- Buoy Test
- Insurance/Registration upkeep process
- Pump out program
- CampLife Implementation
- ParkMobile Implementation
- Dock Attendant Program