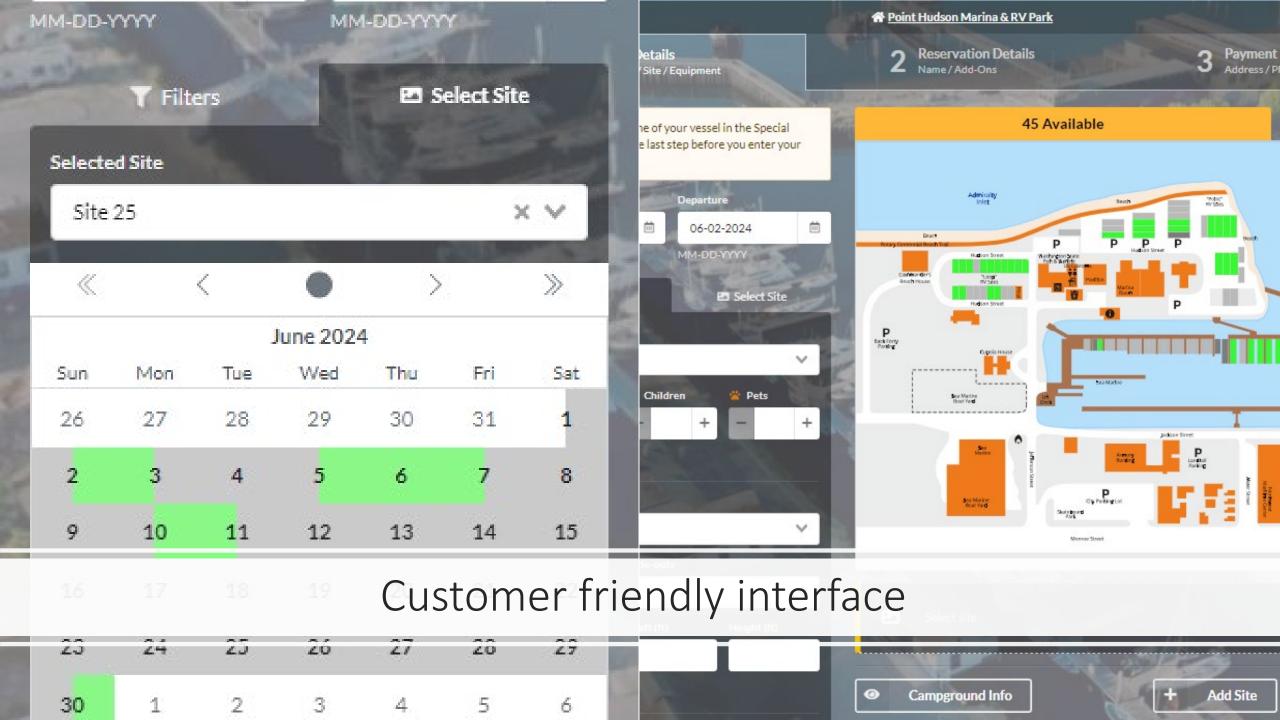

#### 2024 Projects & Plans

- Waitlist Renewal
- Buoy Test
- Insurance/Registration upkeep process
- Pump out program
- CampLife Implementation
- ParkMobile Implementation
- Dock Attendant Program