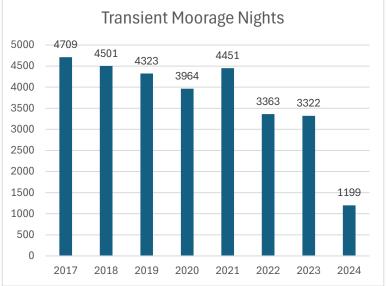

#### Point Hudson:

Nightly moorage and RV continue to increase with RV nights at 71.4% of lasts years and moorage at 36% of last year.

**Assignment** 

|      | Point Hudson Annual Nights Billed |                |  |  |  |  |  |
|------|-----------------------------------|----------------|--|--|--|--|--|
|      | RV Nights                         | Moorage Nights |  |  |  |  |  |
| 2017 | 8181                              | 4709           |  |  |  |  |  |
| 2018 | 8724                              | 4501           |  |  |  |  |  |
| 2019 | 8177                              | 4323           |  |  |  |  |  |
| 2020 | 6144                              | 3964           |  |  |  |  |  |
| 2021 | 8818                              | 4451           |  |  |  |  |  |
| 2022 | 6917                              | 3363           |  |  |  |  |  |
| 2023 | 8038                              | 3322           |  |  |  |  |  |
| 2024 | 5741                              | 1199           |  |  |  |  |  |