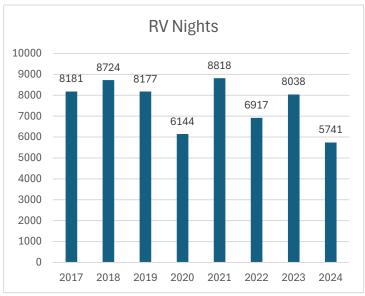

#### Point Hudson:

Nightly moorage and RV continue to increase with RV nights at 71.4% of lasts years and moorage at 36% of last year.

**Assignment** 

|      | Point Hudson Annual Nights Billed |                |  |  |  |  |  |
|------|-----------------------------------|----------------|--|--|--|--|--|
|      | RV Nights                         | Moorage Nights |  |  |  |  |  |
| 2017 | 8181                              | 4709           |  |  |  |  |  |
| 2018 | 8724                              | 4501           |  |  |  |  |  |
| 2019 | 8177                              | 4323           |  |  |  |  |  |
| 2020 | 6144                              | 3964           |  |  |  |  |  |
| 2021 | 8818                              | 4451           |  |  |  |  |  |
| 2022 | 6917                              | 3363           |  |  |  |  |  |
| 2023 | 8038                              | 3322           |  |  |  |  |  |
| 2024 | 5741                              | 1199           |  |  |  |  |  |