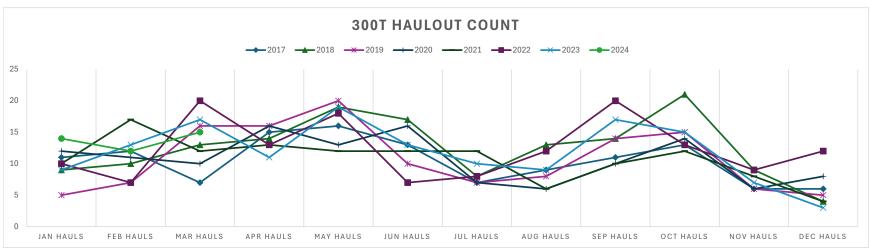

# Boatyard:

75T Haul counts are slightly below average (average is 60, actual was 55) but yard occupancy has increased 9% and is forecast to continue to do so. Scheduling is about 6 weeks out. 300T haul counts are above average. Scheduling for the 300T is out to June with a near constant schedule for the next few months.

|            |      |      | 30   | 00T (Big Yard) Ha | uls and Occupan | су   |      |      |
|------------|------|------|------|-------------------|-----------------|------|------|------|
|            |      |      |      | Υ                 | ear             |      |      |      |
|            | 2017 | 2018 | 2019 | 2020              | 2021            | 2022 | 2023 | 2024 |
| Jan Hauls  | 11   | 9    | 5    | 12                | 10              | 10   | 9    | 14   |
| Feb Hauls  | 12   | 10   | 7    | 11                | 17              | 7    | 13   | 12   |
| Mar Hauls  | 7    | 13   | 16   | 10                | 12              | 20   | 17   | 15   |
| Apr Hauls  | 15   | 14   | 16   | 16                | 13              | 13   | 11   |      |
| May Hauls  | 16   | 19   | 20   | 13                | 12              | 18   | 19   |      |
| Jun Hauls  | 13   | 17   | 10   | 16                | 12              | 7    | 13   |      |
| Jul Hauls  | 7    | 8    | 7    | 7                 | 12              | 8    | 10   |      |
| Aug Hauls  | 9    | 13   | 8    | 6                 | 6               | 12   | 9    |      |
| Sep Hauls  | 11   | 14   | 14   | 10                | 10              | 20   | 17   |      |
| Oct Hauls  | 13   | 21   | 15   | 14                | 12              | 13   | 15   |      |
| Nov Hauls  | 6    | 9    | 6    | 6                 | 8               | 9    | 7    |      |
| Dec Hauls  | 6    | 4    | 5    | 8                 | 4               | 12   | 3    |      |
| Year Total | 126  | 151  | 129  | 129               | 128             | 149  | 143  | 41   |
|            |      |      |      |                   | •               |      |      |      |
| Jan Occ    |      | 56%  | 74%  | 82%               | 74%             | 72%  | 72%  | 72%  |
| Feb Occ    |      | 76%  | 82%  | 88%               | 76%             | 76%  | 77%  | 70%  |
| Mar Occ    |      | 83%  | 98%  | 92%               | 74%             | 88%  | 82%  | 68%  |
| Apr Occ    |      | 81%  | 66%  | 122%              | 62%             | 84%  | 86%  |      |
| Мау Осс    | N/A  | 73%  | 67%  | 115%              | 62%             | 82%  | 85%  |      |
| Jun Occ    | IN/A | 44%  | 80%  | 116%              | 53%             | 77%  | 75%  |      |
| Jul Occ    |      | 19%  | 48%  | 89%               | 60%             | 56%  | 61%  |      |
| Aug Occ    |      | 26%  | 41%  | 78%               | 48%             | 63%  | 85%  |      |
| Ѕер Осс    |      | 48%  | 59%  | 54%               | 57%             | 72%  | 77%  |      |
| Oct Occ    |      | 76%  | 72%  | 65%               | 79%             | 75%  | 88%  |      |
| Nov Occ    | 36%  | 96%  | 65%  | 70%               | 74%             | 79%  | 80%  |      |
| Dec Occ    | 30%  | 86%  | 61%  | 85%               | 67%             | 68%  | 61%  |      |