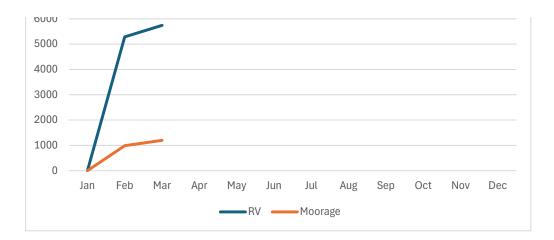

#### Point Hudson:

Nightly moorage and RV continue to increase with RV nights at 71.4% of lasts years and moorage at 36% of last year.

| 2024 | 2024 Transient Nights |         |  |  |  |  |  |  |  |
|------|-----------------------|---------|--|--|--|--|--|--|--|
|      | RV                    | Moorage |  |  |  |  |  |  |  |
| Jan  | 0                     | 0       |  |  |  |  |  |  |  |
| Feb  | 5284                  | 984     |  |  |  |  |  |  |  |
| Mar  | 5741                  | 1199    |  |  |  |  |  |  |  |
| Apr  |                       |         |  |  |  |  |  |  |  |
| May  |                       |         |  |  |  |  |  |  |  |
| Jun  |                       |         |  |  |  |  |  |  |  |
| Jul  |                       |         |  |  |  |  |  |  |  |
| Aug  |                       |         |  |  |  |  |  |  |  |
| Sep  |                       |         |  |  |  |  |  |  |  |
| Oct  |                       |         |  |  |  |  |  |  |  |
| Nov  |                       |         |  |  |  |  |  |  |  |
| Dec  |                       | ·       |  |  |  |  |  |  |  |