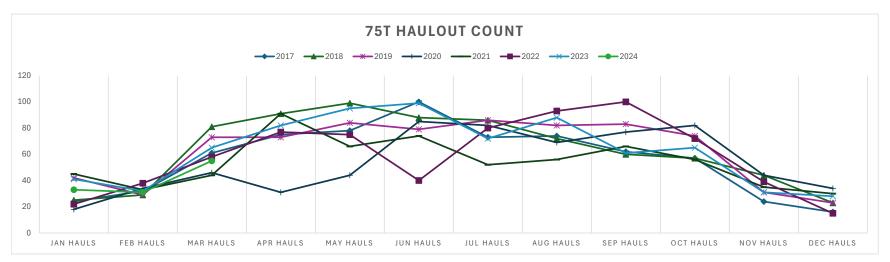

# Boatyard:

75T Haul counts are slightly below average (average is 60, actual was 55) but yard occupancy has increased 9% and is forecast to continue to do so. Scheduling is about 6 weeks out. 300T haul counts are above average. Scheduling for the 300T is out to June with a near constant schedule for the next few months.

#### **ATTACHMENTS**

- 75T/300T Haul-out counts and occupancy
- Boat Haven Transient counts and long-term Tenancy occupancy
- Point Hudson Transient R/V and Vessel counts by year

|                    |             |     |          |            |           | 75         | T (Small  | Yard) Ha   | auls and   | Occupar     | ісу        |             |            |            |     |              | ]              |
|--------------------|-------------|-----|----------|------------|-----------|------------|-----------|------------|------------|-------------|------------|-------------|------------|------------|-----|--------------|----------------|
|                    |             |     |          |            |           |            |           | Υe         | ear        |             |            |             |            |            |     |              |                |
|                    | 20          | 17  | 20       | 18         | 20        | 19         | 20        | 20         | 20         | 21          | 20         | 22          | 20         | 23         | 20  | 24           | 1              |
| an Hauls           | 2           | 24  | 2        | 25         | 42        |            | 18        |            | 45         |             | 22         |             | 41         |            | 33  |              |                |
| eb Hauls           | 3           | 32  | 2        | 29         | 29        |            | 34        |            | 33         |             | 38         |             | 32         |            | 31  |              |                |
| Mar Hauls          | 6           | 61  | 8        | 31         | 73        |            | 46        |            | 44         |             | 58         |             | 65         |            | 55  |              |                |
| Apr Hauls          | 7           | 75  | 9        | 91         | 73        |            | 3         | 31         | 91         |             | 77         |             | 82         |            |     |              |                |
| May Hauls          | 7           | 78  | 9        | 99         | 84 44     |            | 4         | 66         |            | 75          |            | 95          |            |            |     |              |                |
| un Hauls           | 1           | 00  | 8        | 88         | 79 85     |            | 74        |            | 4          | 40          |            | 99          |            |            |     |              |                |
| ul Hauls           |             | 73  | 8        | 36         | _         | 86         | 82        |            | 52 80      |             |            | 72          |            |            |     |              |                |
| Aug Hauls          |             | 74  |          | 72         | -         | 32         |           | 9          |            | 56          | -          | 3           | _          | 38         |     |              |                |
| Sep Hauls          |             | 62  |          | 0          |           | 3          |           | 7          |            | 66          |            | 00          |            | 61         |     |              |                |
| Oct Hauls          |             | 57  |          | 57         |           | <b>'</b> 4 |           | 32         |            | 56          |            | '2          |            | 35         |     |              |                |
| Nov Hauls          |             | 24  |          | 14         | _         | 31         |           | 4          |            | 35          |            | 89          |            | 31         |     |              |                |
| Dec Hauls          | 1           | 16  | 2        | 23         |           | 23         | 3         | 34         |            | 30          |            | .5          |            | 28         |     |              | 1              |
| ⁄ear Total         | 6           | 76  | 7.       | 55         | 7:        | 58         | 6         | 46         | 6          | 48          | 7          | 09          | 7          | 58         |     |              |                |
|                    |             |     |          | 070/       |           | 000/       |           | 000/       | 400        | 000/        | 440        | 000/        | 400        | 000/       | 100 | 700/         | ļ              |
| an Occ             |             |     | 44       | 37%        | 82        | 68%        | 98        | 82%        | 109        | 86%         | 112        | 88%         | 126        | 99%        | 102 | 70%          | 4              |
| eb Occ             |             |     | 108      | 90%        | 86        | 72%        | 109       | 91%        | 124        | 98%         | 126        | 99%         | 126        | 99%        | 111 | 76%          | 100.0          |
| Mar Occ            |             |     | 61<br>74 | 51%<br>62% | 104       | 87%<br>93% | 116<br>98 | 97%<br>82% | 127<br>127 | 100%        | 127        | 100%<br>98% | 132<br>143 | 104%       | 124 | 85%          | 120 S          |
| Apr Occ            |             |     | 74       | 62%        | 112<br>92 | 77%        | 98<br>91  | 76%        | 127        | 100%<br>99% | 124<br>127 | 100%        | 134        | 98%<br>92% |     | <del> </del> | 127 S<br>146 S |
| May Occ<br>Iun Occ | N           | /A  | 74 71    |            | 92<br>85  | 71%        | 90        | 75%        |            | 100%        | 127        | 98%         | 134        | 93%        |     | <del> </del> | 146 5          |
| ul Occ             | -<br>-<br>- |     | 62       | 59%<br>52% | 85<br>84  | 70%        | 90        | 75%<br>75% | 127<br>118 | 93%         | 124        | 98%         | 136        | 93%        |     | <del> </del> | -              |
| Aug Occ            |             |     | 61       | 51%        | 84        | 70%        | 90<br>82  | 68%        | 100        | 79%         | 124        | 98%         | 130        | 89%        |     | <del> </del> | 1              |
| Sep Occ            |             |     | 55       | 46%        | 90        | 75%        | o∠<br>88  | 73%        | 100        | 80%         | 124        | 101%        | 126        | 86%        |     | <del> </del> | 1              |
| Oct Occ            |             |     | 66       | 55%        | 113       | 94%        | 113       | 94%        | 126        | 99%         | 130        | 101%        | 124        | 85%        |     | <del> </del> | 1              |
| Vov Occ            | 49          | 41% | 77       | 64%        | 112       | 93%        | 116       | 97%        | 124        | 98%         | 124        | 98%         | 117        | 80%        |     | <del> </del> | 1              |
| Dec Occ            | 42          | 35% | 76       | 63%        | 100       | 83%        | 116       | 97%        | 109        | 86%         | 113        | 89%         | 111        | 76%        |     | N/A          | 1              |