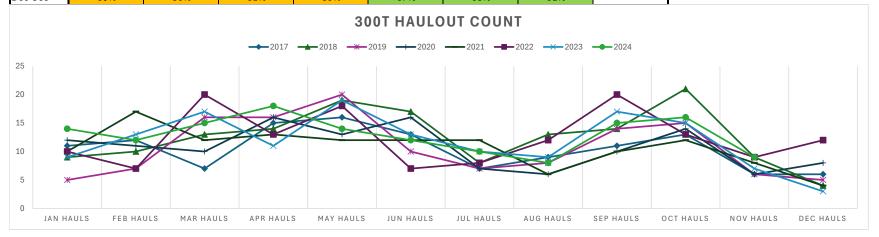

## VIII. Regular Business

| Α. | October 2024 Year-to-Date Financial Report        | 25-37 |
|----|---------------------------------------------------|-------|
|    | Harbormaster Report                               |       |
|    | M/V Elmore – Options for Commission Consideration |       |
|    | 2025 Retreat Dates                                |       |