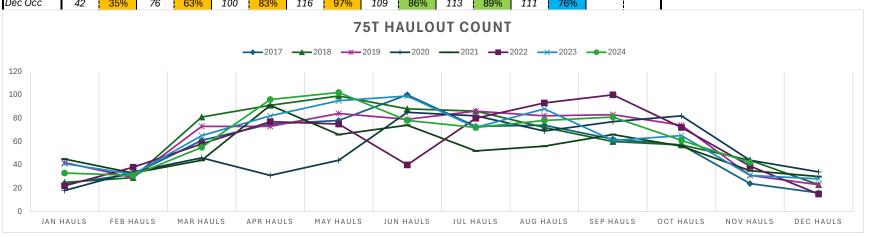

## VIII. Regular Business

| Α. | October 2024 Year-to-Date Financial Report        | 25-37 |
|----|---------------------------------------------------|-------|
|    | Harbormaster Report                               |       |
|    | M/V Elmore – Options for Commission Consideration |       |
|    | 2025 Retreat Dates                                |       |