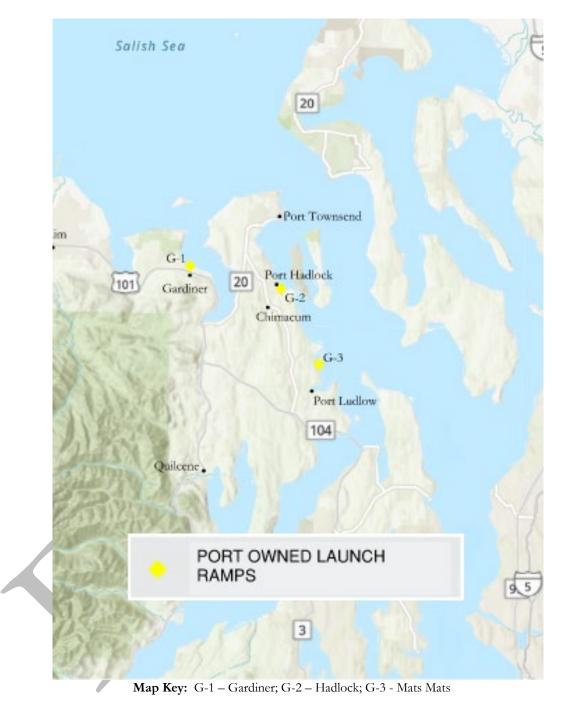

III. CAPITAL PROJECT DISCUSSION (Rec. 00:30:00):

Director of Capital Projects and Port Engineer Matt Klontz gave a verbal overview of existing projects. Discussion and questions from the Commission centered on the stormwater project timeframe, sea-level rise, Short's Farm creek work, Port property at Fort Worden, and the Gardiner Boat Ramp.