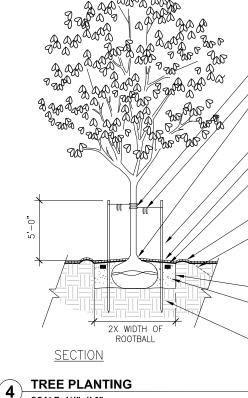

PSOIL

 $(\overline{7})$  FINISH GRADE TOPSOIL PRIOR TO SEEDING







#### SHRUB & GROUNDCOVER PLANTING (3)

SCALE: 1"=1'-0"

REVISIONS:



PORT OF PORT TOWNSEND PORT OF PORT TOWNSEND 2701 JEFFERSON STREET P.O. BOX 1180 PORT TOWNSEND, WA 98368

MacLeod 🔼 Reckord PLLC 110 Prefontaine Place South, Suite 600 Seattle, Washington 98104 P 206-323-7919 F 206-323-9242



| Call                      | SIMS WA     |           |  |
|---------------------------|-------------|-----------|--|
| before you                | SCALE:      | AS SHOWN  |  |
| Dţg.                      | DATE:       | SEPT 2024 |  |
|                           | DRAWN BY:   | J.D.      |  |
| 1-800-424-5555            | CHECKED BY: | C.R.      |  |
| UNDERGROUND SERVICE (USA) | JOB NO .:   |           |  |

SCALE: 1/4"=1'-0"



Page 153 of 162

OC SPACING PER PLANS & PLANT SCHEDULE CONT OUTER ROW @ MIN SPACING PER PLANT

| NT SPACING; THREE QUARTERS | / |
|----------------------------|---|
| DIMENSION FOR PLANTS       |   |
| PAVING UNLESS OTHERWISE    |   |
| TREES AS SHOWN             |   |

| · | TREE | TIES | PER | SPEC |
|---|------|------|-----|------|
|---|------|------|-----|------|

- WHITE PLASTIC TAPE FLAGS - PLANT TREE AT SAME GRADE AS NURSERY. PROVIDE MIN 3" MULCH OVER ENTIRE PLANTING BED; REMOVE BURLAP, WIRE BASKETS, AND ALL NON-BIODEGRADABLE ITEMS FROM ROOTBALL - STAKES PER SPEC; INSTALL VERTICAL
- 3" MULCH; MULCH TO NOT TOUCH TREE TRUNK
- FERTILIZER TABLETS AT ROOT BALL; PLACE TABLETS AT OUTER EDGES OF ROOTBALL, 1-2" BELOW THE TOPSOIL SURFACE
- 2" HT. SAUCER BERM
- FOR PLANTING ON SLOPES, INSTAL