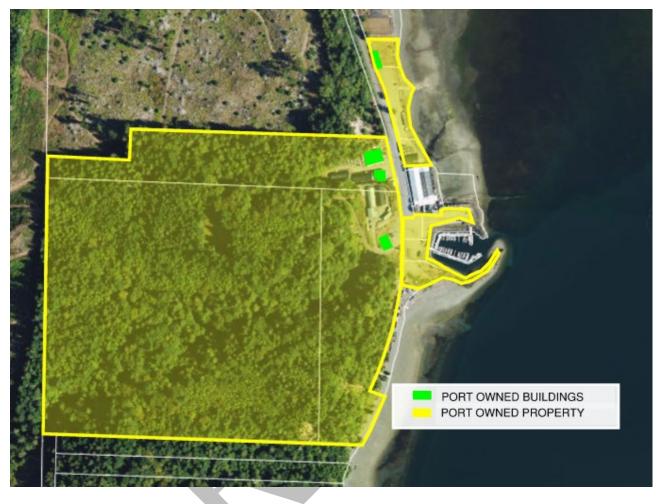

III. CAPITAL PROJECT DISCUSSION (Rec. 00:30:00):

Director of Capital Projects and Port Engineer Matt Klontz gave a verbal overview of existing projects. Discussion and questions from the Commission centered on the stormwater project timeframe, sea-level rise, Short's Farm creek work, Port property at Fort Worden, and the Gardiner Boat Ramp.