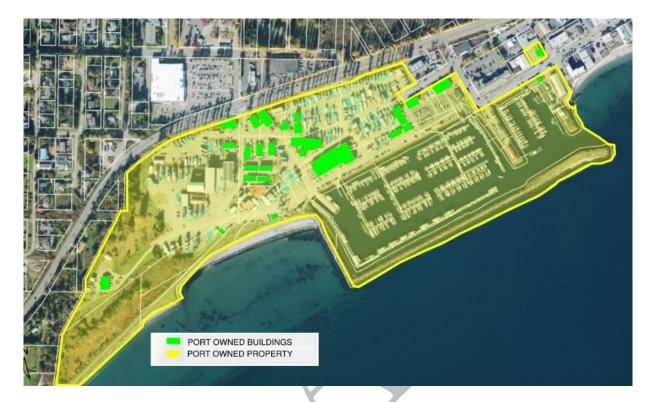

fferson County International Airport                                                                       | #4, Page 10         |  |  |
| D - Herb Beck Marina, Quilcene                                                                                   | #5, Page 11         |  |  |
| E - Short's Family Farm, Chimacum                                                                                | #6, Page 12         |  |  |
| F - Docks, Wharves & Beach Access<br>F-1 - Union Wharf<br>F-2 - Quincy Street Dock<br>F-3 - City ("Cotton") Dock | #7, Page 13         |  |  |
| F-4 - Fort Worden Beach<br>G - Launch Ramps<br>G-1 - Gardiner<br>G-2 - Hadlock<br>G-3 - Mats Mats                | #8, Page 14         |  |  |

# Figure #2: Boat Haven Marina & Industrial Park – Current Use & Long-Range Plan



Current Uses: Marina & Industrial Park as described in the 2020 CSHI Update (pp. III-1 – III-15)

**Long Range Plan:** Continue to develop and maintain consistent with 2020 CSHI as amended by the current Operating & Capital Budget (i.e., including Annual Capital Budget and Five-Year Capital Improvement Plan)



Figure #3: Point Hudson Marina & RV Park – Current Use & Long-Range Plan

Current Uses: RV Park & Marina as described in the 2020 CSHI Update (pp. III-16 – III-27)

**Long Range Plan:** Continue to develop and maintain consistent with 2020 CSHI as amended by the current Operating & Capital Budget (i.e., including Annual Capital Budget and Five-Year Capital Improvement Plan)



## Figure #4: JCIA – Current Use & Long-Range Plan

**Current Uses:** General Aviation Airport with suppo