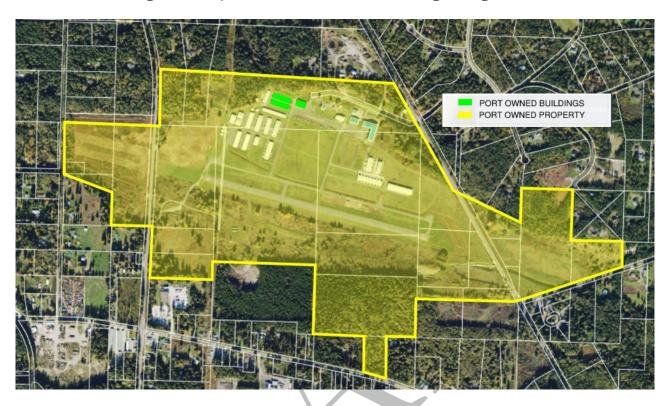

Page 14         |  |  |

# Figure #2: Boat Haven Marina & Industrial Park – Current Use & Long-Range Plan



Current Uses: Marina & Industrial Park as described in the 2020 CSHI Update (pp. III-1 – III-15)

**Long Range Plan:** Continue to develop and maintain consistent with 2020 CSHI as amended by the current Operating & Capital Budget (i.e., including Annual Capital Budget and Five-Year Capital Improvement Plan)



Figure #3: Point Hudson Marina & RV Park – Current Use & Long-Range Plan

Current Uses: RV Park & Marina as described in the 2020 CSHI Update (pp. III-16 – III-27)

**Long Range Plan:** Continue to develop and maintain consistent with 2020 CSHI as amended by the current Operating & Capital Budget (i.e., including Annual Capital Budget and Five-Year Capital Improvement Plan)



## Figure #4: JCIA – Current Use & Long-Range Plan

**Current Uses:** General Aviation Airport with supporting aviation-related/dependent uses & non-aviation-related rural light industrial park as described in the FAA-Approved 2014 JCIA Master Plan Update

**Long Range Plan:** Continue to develop and maintain consistent with the Airport Master Plan (as it may be amended and updated) and the current Operating & Capital Budget (i.e., including Annual Capital Budget and Five-Year Capital Improvement Plan)



Figure #5: Herb Beck Marina, Quilcene – Current Use & Long-Range Plan

**Current Uses:** Marina and Launch Ramp as described in the 2020 CSHI Update (pp. III-28 – III-30)

**Long Range Plan:** Continue to develop and maintain consistent with 2020 CSHI as amended by the current Operating