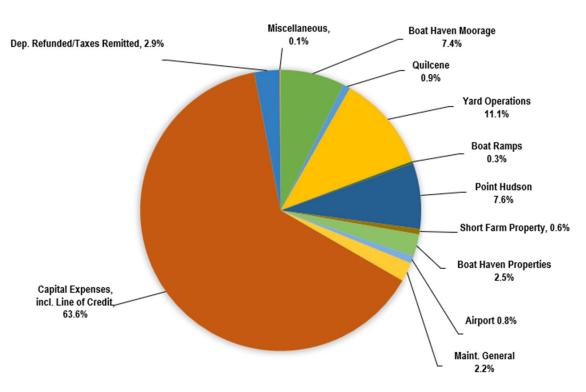

Executive Director Eron Berg noted the Project Cost summary reflects \$20 million of capital improvement efforts in 2025. There are additional projects for which project funding is needed: main breakwater, Rural Light Industrial Park to work on the 1<sup>st</sup> phase of pad-ready sites to lease for additional revenue, and rehabilitation of the Lower Hadlock float. In the future, he would like to combine the Boat Haven moorage and yard budgets. Ramps and downtown facilities could be separated into a budget called water access. He noted 8% of the \$8.8 million in total revenues are taxes the Port collects in the form of sales, retail, and hotel/motel tax.

Director of Capital Projects and Port Engineer Matt Klontz reviewed the specific projects on the capital improvement project list and highlighted Other Projects listing Port Equipment reflecting the last payment on the new 300-ton travel lift.