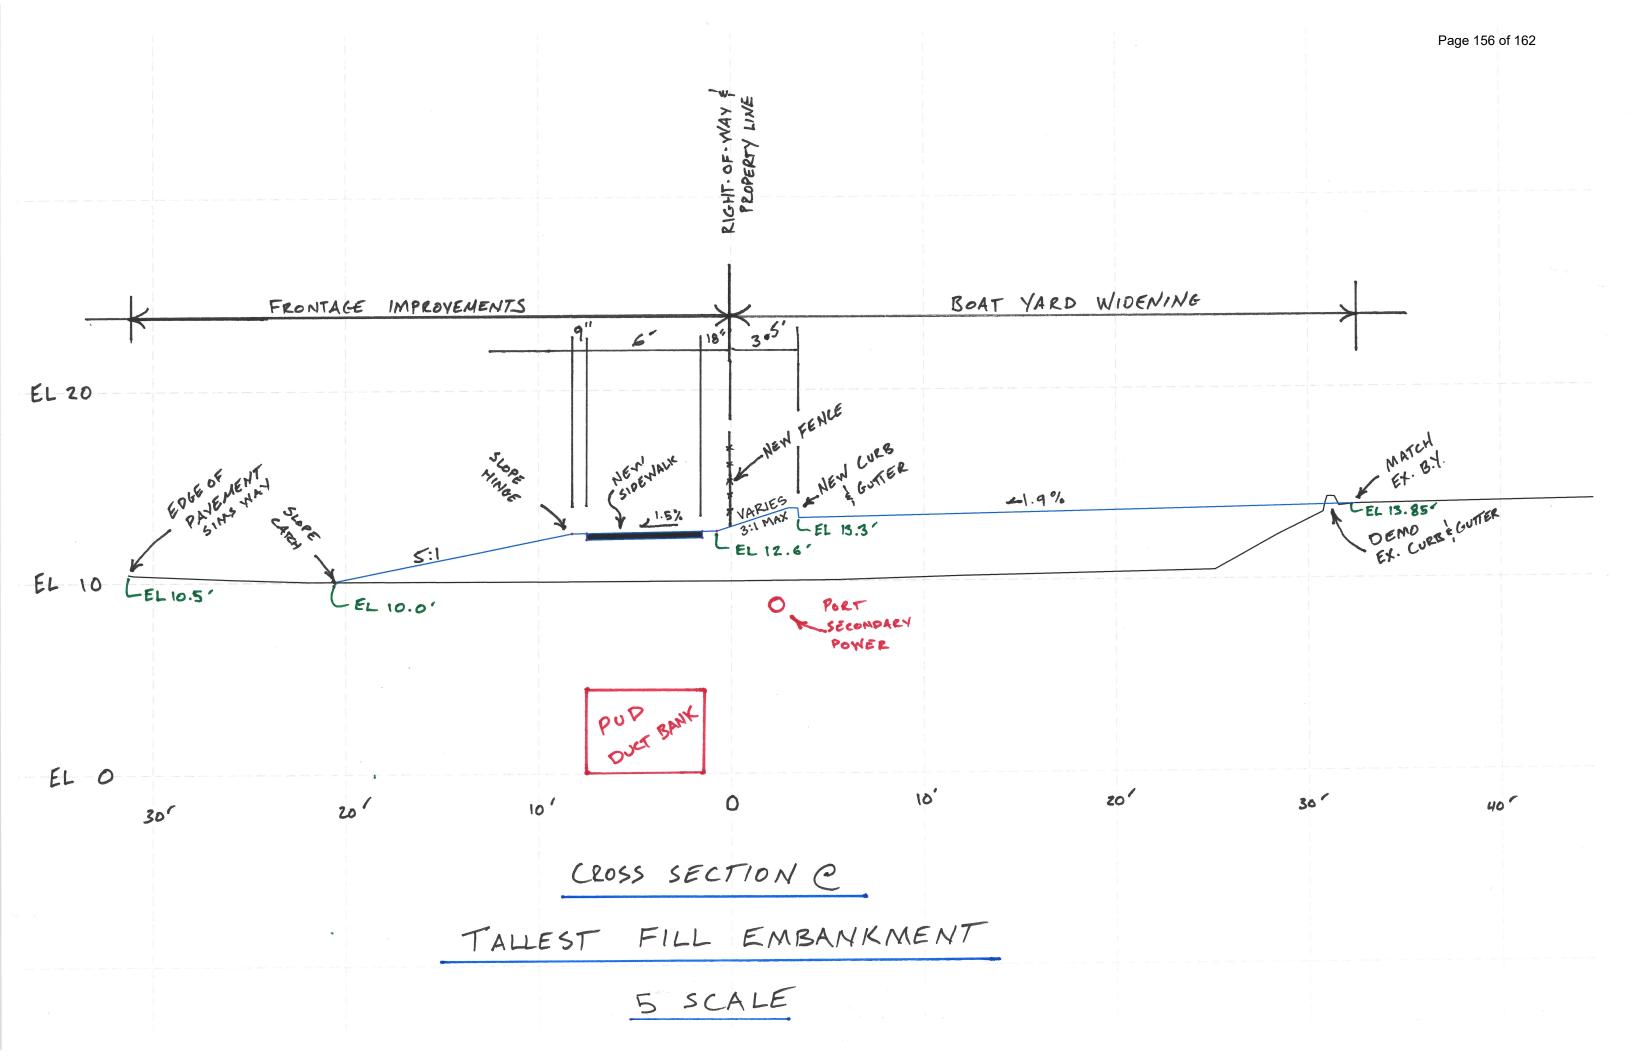

AT ROOT BALL; PLACE TABLETS AT OUTER EDGES OF ROOTBALL, 1-2" BELOW THE TOPSOIL SURFACE
- 2" HT. SAUCER BERM
- FOR PLANTING ON SLOPES, INSTALL PLANT UPRIGHT AND LEVEL SOIL TO ASSURE COVERAGE OF ROOTS ON DOWNHILL SIDE OF PLANT AND PROVIDE A 2' HT SAUCER BERM ON THE DOWNHILL SIDE, TYP
- SCARIFY SIDES AND BOTTOM OF PIT
- PLANTING SOIL BACKFILL PER SPEC; SETTLE WITH WATER. DO NOT LEAVE AIR POCKETS; COMPACT PLANTING SOIL BACKFILL TO 90%
- UNDISTURBED SUBGRADE OR COMMON FILL TO SPEC; COMPACT TO 90% PRIOR TO SCARIFYING PIT

AY GATEWAY AND BOATYARD EXPANSION

PLANTING DETAILS

L2.3





DATE

AF



MacLeod Reckord PLLC 110 Prefortaine Place South, Suite 600 Seattle, Washington 98104 P 206-323-7919 F 206-323-9242





#### Page 154 of 162

TRAIL CONSTRUCTION DETAILS

L4.0

SHEET



Page 155 of 162







**CHAIN LINK / STEEL STANDARD OR MINI MESH / BLACK VINYL COATED** \$35 - \$45 PER LINEAR FOOT



**AGRICULTURAL WIRE MESH STEEL FRAME** \$50 - \$70 PER LINEAR FOOT





WIRE MESH / PANEL **STEEL FRAME** \$100 - \$150 PER LINEAR FOOT

PARKS BOARD MEETING #1 8/27/2024 SIMS WAY GATEWAY & BOATYARD EXPANSION

Page 157 of 162





# PORT OF PORT TOWNSEND AGENDA COVER SHEET

| MEETING DATE | October 22, 2024                  |                                                                                            |                      |
|--------------|-----------------------------------|--------------------------------------------------------------------------------------------|----------------------|
| AGENDA ITEM  | Consent 🗆 1 <sup>st</sup> Reading | ${\mathfrak g}\square {\mathfrak