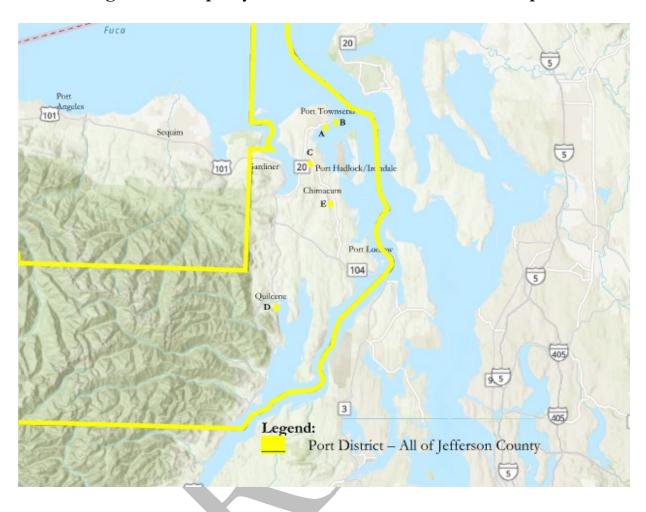

|  |

| Table #2: Properties Declared Surplus to Port NeedsJanuary 1, 2024, to Present |               |                                                                         |  |
|--------------------------------------------------------------------------------|---------------|-------------------------------------------------------------------------|--|
| Resolution No.                                                                 | Adoption Date | Property Description                                                    |  |
| N/A                                                                            | N/A           | N/A - No properties have been declared<br>surplus to Port needs in 2024 |  |



# Figure #1: Map Key – Overview of Location of Port Properties

| <b>Overview – Location of Port-Owned Properties</b>                                                              |                     |  |  |
|------------------------------------------------------------------------------------------------------------------|---------------------|--|--|
| Description                                                                                                      | Figure, Page Number |  |  |
| A - Boat Haven Marina & Industrial Park                                                                          | #2, Page 8          |  |  |
| B - Point Hudson Marina & RV Park                                                                                | #3, Page 9          |  |  |
| C - Jef