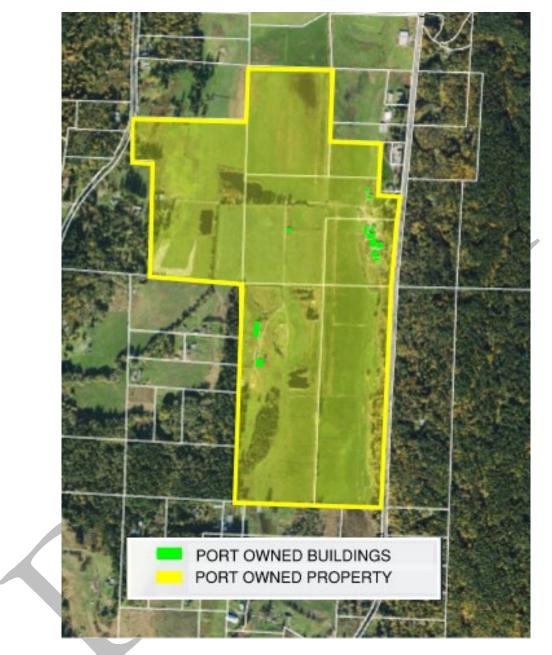

III. CAPITAL PROJECT DISCUSSION (Rec. 00:30:00):

Director of Capital Projects and Port Engineer Matt Klontz gave a verbal overview of existing projects. Discussion and questions from the Commission centered on the stormwater project timeframe, sea-level rise, Short's Farm creek work, Port property at Fort Worden, and the Gardiner Boat Ramp.