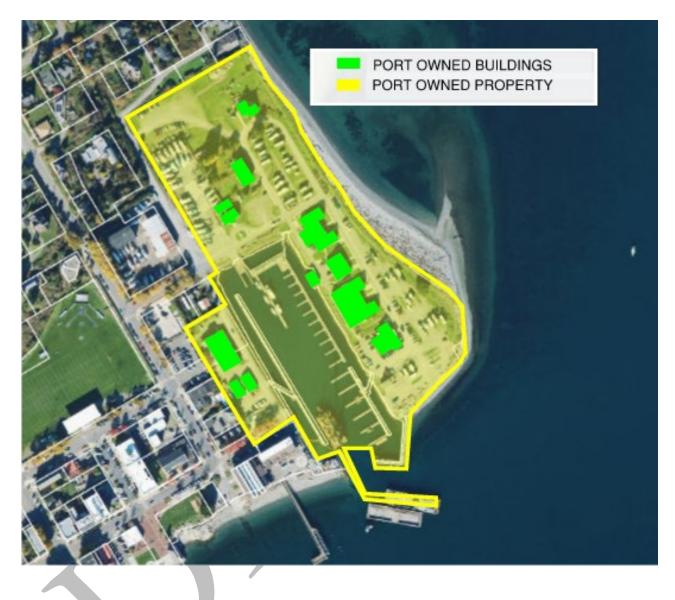

acum                                                                                | #6, Page 12         |  |  |
| F - Docks, Wharves & Beach Access<br>F-1 - Union Wharf<br>F-2 - Quincy Street Dock<br>F-3 - City ("Cotton") Dock | #7, Page 13         |  |  |
| F-4 - Fort Worden Beach<br>G - Launch Ramps<br>G-1 - Gardiner<br>G-2 - Hadlock<br>G-3 - Mats Mats                | #8, Page 14         |  |  |

# Figure #2: Boat Haven Marina & Industrial Park – Current Use & Long-Range Plan



Current Uses: Marina & Industrial Park as described in the 2020 CSHI Update (pp. III-1 – III-15)

**Long Range Plan:** Continue to develop and maintain consistent with 2020 CSHI as amended by the current Operating & Capital Budget (i.e., including Annual Capital Budget and Five-Year Capital Improvement Plan)



Figure #3: Point Hudson Marina & RV Park – Current Use & Long-Range Plan

Current Uses: RV Park & Marina as described in the 2020 CSHI Update (pp. III-16 – III-27)

**Long Range Plan:** Continue to develop and maintain consistent with 2020 CSHI as amended by the current Operating & Capital Budget (i.e., including Annual Capital Budget and Five-Year Capital Improvement Plan)



## Figure #4: JCIA – Current Use & Long-Range Plan

**Current Uses:** General Aviation Airport with supporting aviation-related/dependent uses & non-aviation-related rural light industrial park as described in the FAA-Approved 2014 JCIA Master Plan Update

**Long Range Plan:** Continue to develop and maintain consistent with the Airport Master Plan (as it may be amended and updated) and the current Operating & Capi