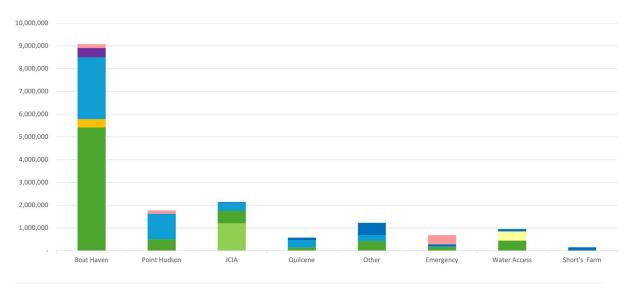

Executive Director Eron Berg noted the Project Cost summary reflects \$20 million of capital improvement efforts in 2025. There are additional projects for which project funding is needed: main breakwater, Rural Light Industrial Park to work on the 1<sup>st</sup> phase of pad-ready sites to lease for additional revenue, and rehabilitation of the Lower Hadlock float. In the future, he would like to combine the Boat Haven moorage and yard budgets. Ramps and downtown facilities could be separated into a budget called water access. He noted 8% of the \$8.8 million in total revenues are taxes the Port collects in the form of sales, retail, and hotel/motel tax.