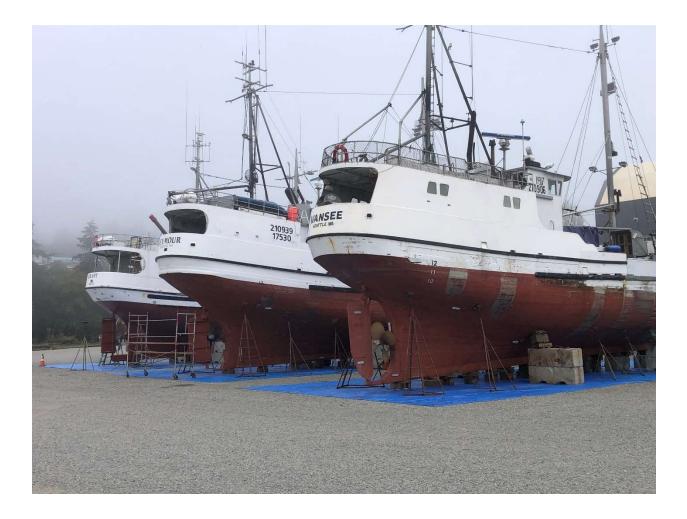

B. Harbormaster Report (Rec. 01:25:50)

Harbormaster Kristian Ferrero reviewed the 75-ton and 300-ton haulout activity report and highlighted the Boat Haven transient nights given the previous discussion about applying a different rate for summer transient moorage. While a goal of 90% transient occupancy in the summer season (June-July-August) is reasonable, it becomes much harder to predict occupancy into September due to the weather.

The Commission considered modifying the transient moorage nightly rate and requested staff prepare Point Hudson rate cards with varying rates for transient moorage for consideration since that facility is more focused toward transient boaters.