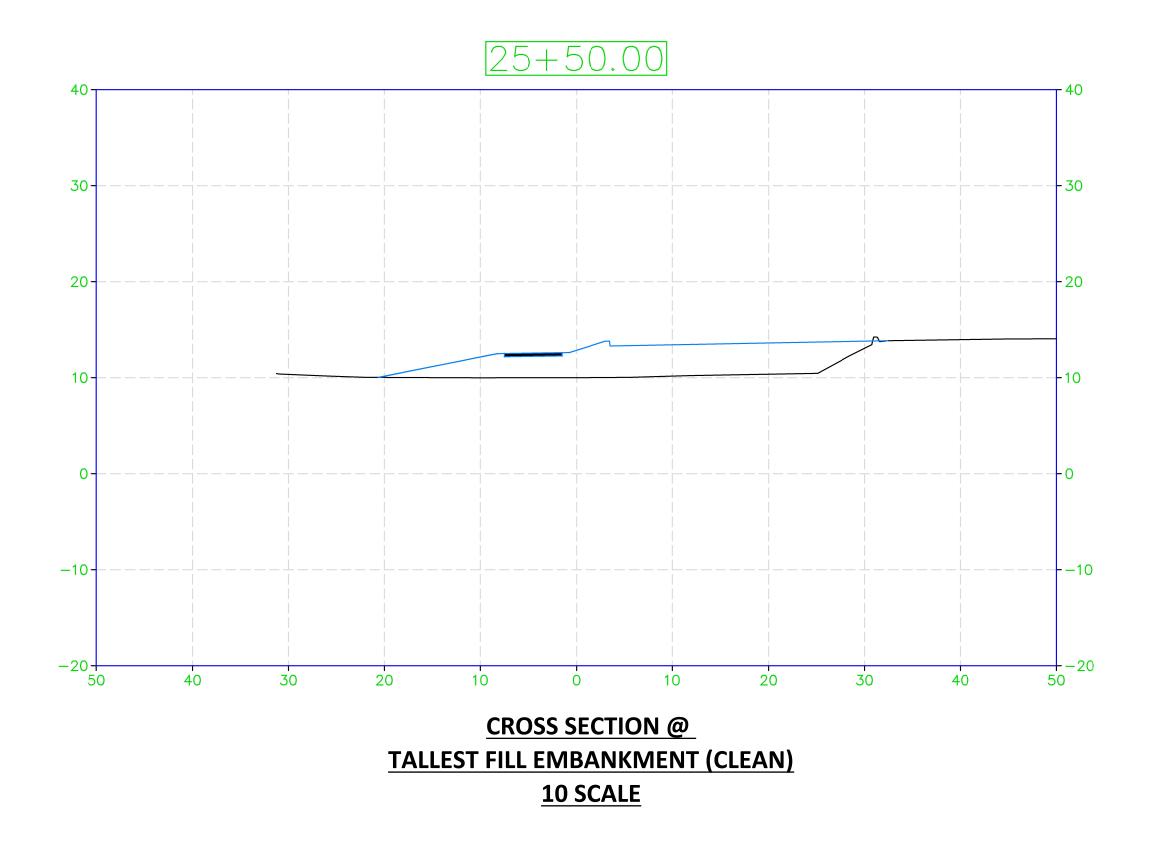

FERTILIZER TABLETS AT ROOT BALL; PLACE TABLETS AT OUTER EDGES OF ROOTBALL, 1-2" BELOW THE TOPSOIL SURFACE
- 2" HT. SAUCER BERM
- FOR PLANTING ON SLOPES, INSTALL PLANT UPRIGHT AND LEVEL SOIL TO ASSURE COVERAGE OF ROOTS ON DOWNHILL SIDE OF PLANT AND PROVIDE A 2' HT SAUCER BERM ON THE DOWNHILL SIDE, TYP
- SCARIFY SIDES AND BOTTOM OF PIT
- PLANTING SOIL BACKFILL PER SPEC; SETTLE WITH WATER. DO NOT LEAVE AIR POCKETS; COMPACT PLANTING SOIL BACKFILL TO 90%
- UNDISTURBED SUBGRADE OR COMMON FILL TO SPEC; COMPACT TO 90% PRIOR TO SCARIFYING PIT

AY GATEWAY AND BOATYARD EXPANSION

PLANTING DETAILS

L2.3





DATE

AF



MacLeod Reckord PLLC 110 Prefortaine Place South, Suite 600 Seattle, Washington 98104 P 206-323-7919 F 206-323-9242





#### Page 154 of 162

TRAIL CONSTRUCTION DETAILS

L4.0

SHEET



Page 155 of 162







**CHAIN LINK / STEEL STANDARD OR MINI MESH / BLACK VINYL COATED** \$35 - \$45 PER LINEAR FOOT



**AGRICULTURAL WIRE MESH STEEL FRAME** \$50 - \$70 PER LINEAR FOOT





WIRE MESH / PANEL **STEEL FRAME** \$100 - \$150 PER LINEAR FOOT

PARKS BOARD MEETING #1 8/27/2024 SIMS WAY GATEWAY & BOATYARD EXPANSION

Page 157 of 162





# PORT OF PORT TOWNSEND AGENDA COVER SHEET

| MEETING DATE | October 22, 2024                  |                                                                                            |                      |
|--------------|-----------------------------------|--------------------------------------------------------------------------------------------|----------------------|
| AGENDA ITEM  | Consent 🗆 1 <sup>st</sup> Reading | ${\mathfrak g