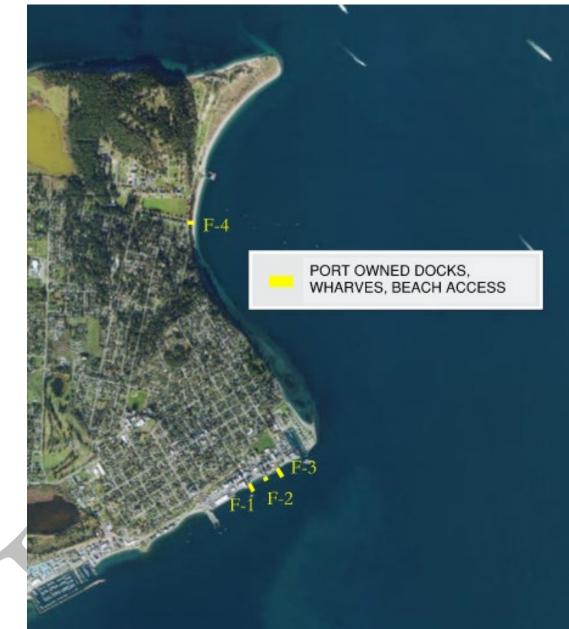

III. CAPITAL PROJECT DISCUSSION (Rec. 00:30:00):

Director of Capital Projects and Port Engineer Matt Klontz gave a verbal overview of existing projects. Discussion and questions from the Commission centered on the stormwater project timeframe, sea-level rise, Short's Farm creek work, Port property at Fort Worden, and the Gardiner Boat Ramp.