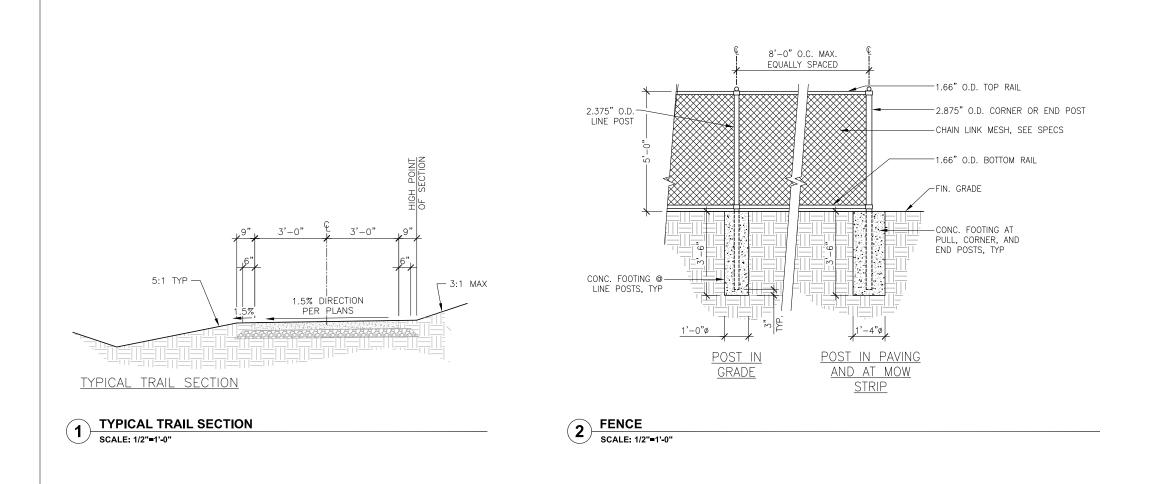

OVIDE MIN 3" MULCH OVER ENTIRE PLANTING BED; REMOVE BURLAP, WIRE BASKETS, AND ALL NON-BIODEGRADABLE ITEMS FROM ROOTBALL - STAKES PER SPEC; INSTALL VERTICAL
- 3" MULCH; MULCH TO NOT TOUCH TREE TRUNK
- FERTILIZER TABLETS AT ROOT BALL; PLACE TABLETS AT OUTER EDGES OF ROOTBALL, 1-2" BELOW THE TOPSOIL SURFACE
- 2" HT. SAUCER BERM
- FOR PLANTING ON SLOPES, INSTALL PLANT UPRIGHT AND LEVEL SOIL TO ASSURE COVERAGE OF ROOTS ON DOWNHILL SIDE OF PLANT AND PROVIDE A 2' HT SAUCER BERM ON THE DOWNHILL SIDE, TYP
- SCARIFY SIDES AND BOTTOM OF PIT
- PLANTING SOIL BACKFILL PER SPEC; SETTLE WITH WATER. DO NOT LEAVE AIR POCKETS; COMPACT PLANTING SOIL BACKFILL TO 90%
- UNDISTURBED SUBGRADE OR COMMON FILL TO SPEC; COMPACT TO 90% PRIOR TO SCARIFYING PIT

AY GATEWAY AND BOATYARD EXPANSION

PLANTING DETAILS

L2.3





DATE

AF



MacLeod Reckord PLLC 110 Prefortaine Place South, Suite 600 Seattle, Washington 98104 P 206-323-7919 F 206-323-9242





#### Page 154 of 162

TRAIL CONSTRUCTION DETAILS

L4.0

SHEET



Page 155 of 162







**CHAIN LINK / STEEL STANDARD OR MINI MESH / BLACK VINYL COATED** \$35 - \$45 PER LINEAR FOOT



**AGRICULTURAL WIRE MESH STEEL FRAME** \$50 - \$70 PER LINEAR FOOT





WIRE MESH / PANEL **STEEL FRAME** \$100 - \$150 PER LINEAR FOOT

PARKS BOARD MEETING #1 8/27/2024 SIMS WAY GATEWAY & BOATYARD EXPANSION

Page 157 of 162





# PORT OF PORT TOWNSEND AGENDA COVER SHEET

| MEETING DATE | October 22, 2024                  |                                                                                            |                      |
|--------------|-------------------