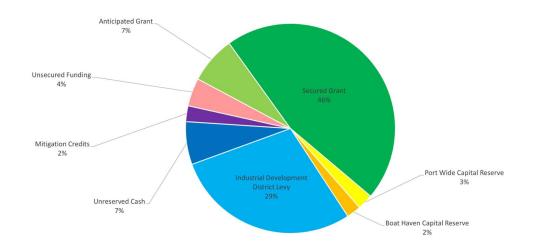

Executive Director Eron Berg noted the Project Cost summary reflects \$20 million of capital improvement efforts in 2025. There are additional projects for which project funding is needed: main breakwater, Rural Light Industrial Park to work on the 1<sup>st</sup> phase of pad-ready sites to lease for additional revenue, and rehabilitation of the Lower Hadlock float. In the future, he would like to combine the Boat Haven moorage and yard budgets. Ramps and downtown facilities could be separated into a budget called water access. He noted 8% of the \$8.8 million in total revenues are taxes the Port collects in the form of sales, retail, and hotel/motel tax.

Connie Anderson solicited changes to the rate cards and property tax levy with a 1% increase before returning with the 3<sup>rd</sup> draft at the budget hearing. As discussed at the workshop, the Commission supported renaming/redefining the 5<sup>th</sup> category of summer guest monthly rate to delineate between permanent and guest rates. Discussion ensued about the nightly moorage rates and whether the Port is achieving the desired maximum occupancy for permanent moorage.