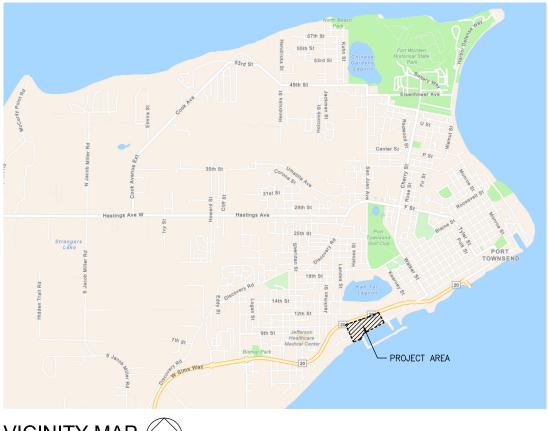

anels (6')    | \$150,000 to \$225,000 | \$0                  |  |  |

The Port will be responsible for maintaining the plantings south of the sidewalk between the sidewalk and the fence, while the City will maintain the landscaping north of the sidewalk between the sidewalk and Sims Way. Adding additional plantings along the fence will increase the Port's maintenance responsibilities and may require irrigation until the plants are established.

#### **ATTACHMENTS**

Attachment 1: Sims Way and Boat Yard Expansion Concept Plans Attachment 2: Cross Section Attachment 3: Fence Pricing

#### RECOMMENDATION

No immediate action is required, but Port Staff encourages any feedback from the Port Commission regarding the boatyard widening components, particularly concerning fence type and height.





#### PORT OF PORT TOWNSEND 2701 JEFFERSON STREET

P.O. BOX 1180 PORT TOWNSEND, WA 98368

CONTACT: MATTHEW KLONTZ DIRECTOR OF CAPITAL PROJECTS/PORT ENGINEER PHONE: 360-385-0656 EMAIL: matt@portofpt.com

## CONSULTANTS:

MACLEOD RECKORD, PLLC - LANDSCAPE ARCHITECTS 110 PREFONTAINE PLACE SOUTH, SUITE 600 SEATTLE, WA 98104 CONTACT: CONNIE RECKORD PHONE: 206-323-7919

TREE SOLUTIONS, INC.

2940 WESTLAKE AVE N #200 SEATTLE, WA 98109 PHONE: 206-528-4670



# SIMS WAY GATEWAY AND BOATYARD EXPANSIONPORT TOWNSEND, WASHINGTON30% PRELIMINARY DESIGN9/26/2024

## SHEET INDEXage 145 of 162

#### COVER SHEET

- G1.0 LEGEND, NOTES, AND ABBREVIATIONS
- G1.1 SHEET INDEX
- S1.0 SURVEY
- S1.1 SURVEY
- D1.0 SITE PREPARATION
- D1.1 SITE PREPARATION
- D1.2 SITE PREPARATION DETAILS NOT INCLUDED
- L1.0 LAYOUT P