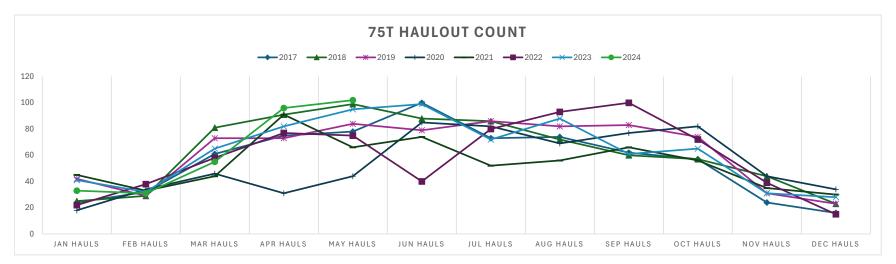

| 82%  | 85%  | 74%  |
| Jun Occ    | IN/A | 44%  | 80%  | 116%              | 53%             | 77%  | 75%  |      |
| Jul Occ    |      | 19%  | 48%  | 89%               | 60%             | 56%  | 61%  |      |
| Aug Occ    |      | 26%  | 41%  | 78%               | 48%             | 63%  | 85%  |      |
| Ѕер Осс    |      | 48%  | 59%  | 54%               | 57%             | 72%  | 77%  |      |
| Oct Occ    |      | 76%  | 72%  | 65%               | 79%             | 75%  | 88%  |      |
| Nov Occ    | 36%  | 96%  | 65%  | 70%               | 74%             | 79%  | 80%  |      |
| Dec Occ    | 30%  | 86%  | 61%  | 85%               | 67%             | 68%  | 61%  |      |

Shipyard, 22 spaces occupiable by only 300T Vessels ipyard, 46 spaces occupiable by both 75T and 300T Vesse





|                                  |      |      |      | Boat Haven | Permanents A | _       |              |      | ights Sold |          |          |     |  |
|----------------------------------|------|------|------|------------|--------------|---------|--------------|------|------------|----------|----------|-----|--|
|                                  | 0017 | 0010 | 0010 | 0000       |              | gnments | from the Wai |      | 000        | <u> </u> | 000      | 4   |  |
|                                  | 2017 | 2018 | 2019 | 2020       | 2021         |         | 2022         |      | 2023       |          | 2024     |     |  |
| Jan                              |      |      |      |            | 267          | 89%     | 277          | 93%  | 302        | 101%     | 279