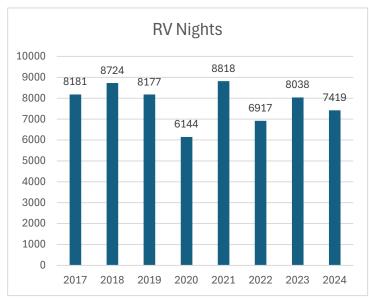

Moorage |  |  |  |  |  |  |  |
| Jan  | 0                     | 0       |  |  |  |  |  |  |  |
| Feb  | 5284                  | 984     |  |  |  |  |  |  |  |
| Mar  | 5741                  | 1199    |  |  |  |  |  |  |  |
| Apr  | 6832                  | 1469    |  |  |  |  |  |  |  |
| May  | 7419                  | 3713    |  |  |  |  |  |  |  |
| Jun  |                       |         |  |  |  |  |  |  |  |
| Jul  |                       |         |  |  |  |  |  |  |  |
| Aug  |                       |         |  |  |  |  |  |  |  |
| Sep  |                       |         |  |  |  |  |  |  |  |
| Oct  |                       |         |  |  |  |  |  |  |  |
| Nov  |                       |         |  |  |  |  |  |  |  |
| Dec  |                       |         |  |  |  |  |  |  |  |







# PORT OF PORT TOWNSEND AGENDA COVER SHEET

| MEETING DATE | June 12, 2024                                                                                                                                                                                                               |
|--------------|-----------------------------------------------------------------------------------------------------------------------------------------------------------------------------------------------------------------------------|
| AGENDA ITEM  | $\square$ Consent $\square$ 1st Reading $\square$ 2nd Reading $\square$ Regular Business $\boxtimes$ Informational                                                                                                          |
| AGENDA TITLE | Informational It