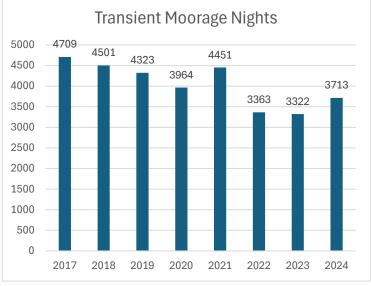

orage |  |  |  |  |  |  |  |
| Jan  | 0                     | 0       |  |  |  |  |  |  |  |
| Feb  | 5284                  | 984     |  |  |  |  |  |  |  |
| Mar  | 5741                  | 1199    |  |  |  |  |  |  |  |
| Apr  | 6832                  | 1469    |  |  |  |  |  |  |  |
| May  | 7419                  | 3713    |  |  |  |  |  |  |  |
| Jun  |                       |         |  |  |  |  |  |  |  |
| Jul  |                       |         |  |  |  |  |  |  |  |
| Aug  |                       |         |  |  |  |  |  |  |  |
| Sep  |                       |         |  |  |  |  |  |  |  |
| Oct  |                       |         |  |  |  |  |  |  |  |
| Nov  |                       |         |  |  |  |  |  |  |  |
| Dec  |                       |         |  |  |  |  |  |  |  |







# PORT OF PORT TOWNSEND AGENDA COVER SHEET

| MEETING DATE | June 12, 2024                                                                                                                                                                                                               |
|--------------|-----------------------------------------------------------------------------------------------------------------------------------------------------------------------------------------------------------------------------|
| AGENDA ITEM  | $\square$ Consent $\square$ 1st Reading $\square$ 2nd Reading $\square$ Regular Business $\boxtimes$ Informational                                                                                                          |
| AGENDA TITLE | Informational Item