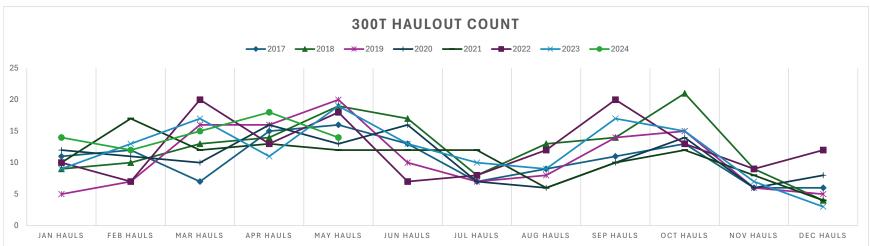

| 82%  | 85%  | 74%  |
| Jun Occ    | IN/A | 44%  | 80%  | 116%              | 53%             | 77%  | 75%  |      |
| Jul Occ    |      | 19%  | 48%  | 89%               | 60%             | 56%  | 61%  |      |
| Aug Occ    |      | 26%  | 41%  | 78%               | 48%             | 63%  | 85%  |      |
| Ѕер Осс    |      | 48%  | 59%  | 54%               | 57%             | 72%  | 77%  |      |
| Oct Occ    |      | 76%  | 72%  | 65%               | 79%             | 75%  | 88%  |      |
| Nov Occ    | 36%  | 96%  | 65%  | 70%               | 74%             | 79%  | 80%  |      |
| Dec Occ    | 30%  | 86%  | 61%  | 85%               | 67%             | 68%  | 61%  |      |

Shipyard, 22 spaces occupiable by only 300T Vessels ipyard, 46 spaces occupiable by both 75T and 300T Vesse





|                                  |      |      |      | Boat Haven | Permanents A | _       |              |      | ights Sold |          |          |     |  |
|----------------------------------|------|------|------|------------|--------------|---------|--------------|------|------------|----------|----------|-----|--|
|                                  | 0017 | 0010 | 0010 | 0000       |              | gnments | from the Wai |      | 000        | <u> </u> | 000      | 4   |  |
|                                  | 2017 | 2018 | 2019 | 2020       | 2021         |         | 2022         |      | 2023       |          | 2024     |     |  |
| Jan                              |      |      |      |            | 267          | 89%     | 277          | 93%  | 302        | 101%     | 279