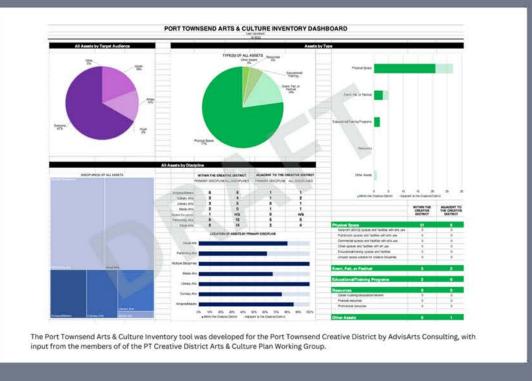

| • | 2023 Port Townsend MainStreet Program Presentation | .37-58 |
|---|----------------------------------------------------|--------|
| • | Commission Meeting Schedule                        | .59-61 |