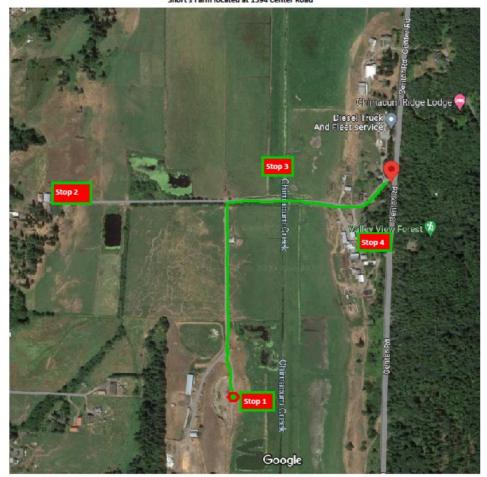

## **Agenda**

Two-hour walking tour of the Short's Farm commencing at 2:00 pm

Meet on-site at the Short's Farm located at 1594 Center Road, Chimacum 98325. We will meet up at the "Quarry" on the farm. A map is attached depicting our rendezvous point, and planned walking route. Planned stops along the tour route are as follows:

Stop #1 – 2:00 pm: Quarry

Stop #2 - 2:30 pm: West Loafing Shed

Stop #3 - 3:00 pm: Chimacum Creek Crossing Stop #4 - 3:30 pm: Main Farm "Campus"

Meeting will end at 4pm on Main Farm "Campus." Please make sure to bring appropriate footwear.

Short's Farm located at 1594 Center Road

Park and Gather at Stop 1

Stop #1 – 2:00 pm: Quarry
Stop #2 – 2:30 pm: West Loafing Shed
Stop #3 – 3:00 pm: Chimacum Creek Crossing
Stop #4 – 3:30 pm: Main Farm "Campus"