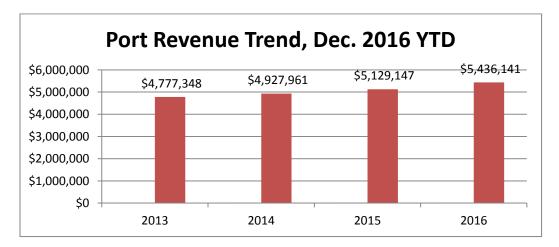

YTD Operating Revenues are up \$306,994, or 6%, compared to 2015. In addition, at year end (100% of budget) we ended the year at 100.3% of budget.

YTD 2016 Operating expenses are \$273,425, or 6.7%, more than 2015. In addition, at year end (100% of budget) we ended the year at 98% of budget (without depreciation).

| 2016 Cash Flow - P                    | relimina | ry          |
|---------------------------------------|----------|-------------|
| 2016 Beginning Year Cash (audited)    |          |             |
| Unreserved Cash                       | \$       | 1,079,277   |
| Customer Deposits                     |          | 155,794     |
| Reserved Cash                         |          | 857,850     |
|                                       |          | 2,092,921   |
|                                       |          |             |
| Operating Revenues                    | \$       | 5,436,141   |
| Operating Expenses (w/o depreciation) |          | (4,379,050) |
| Non-Operating Revenues                |          | 1,308,930   |
| Non-Operating Expenses                |          | (397,571)   |
| Debt service - principle              |          | (625,000)   |
| Issuance of Bond Debt                 |          | -           |
| Capital expenses (WIPs)               |          | (465,663)   |
| Increase/(Decrease) in cash           | \$       | 877,787     |
|                                       |          |             |
| Preliminary Year End Cash             |          |             |
| Unreserved Cash                       |          | 1,692,416   |
| Customer Deposits                     |          | 150,194     |
| Reserved Cash                         |          | 977,850     |
| TOTAL                                 | \$       | 2,820,460   |