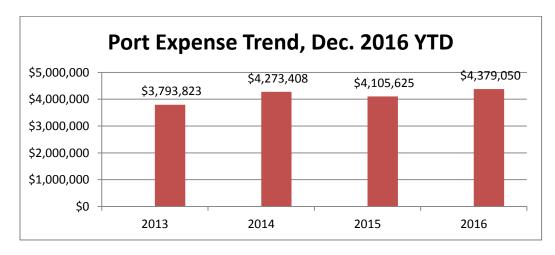

YTD Operating Revenues are up \$306,994, or 6%, compared to 2015. In addition, at year end (100% of budget) we ended the year at 100.3% of budget.

YTD 2016 Operating expenses are \$273,425, or 6.7%, more than 2015. In addition, at year end (100% of budget) we ended the year at 98% of budget (without depreciation).

| 2016 Cash Flow - P                    | relimina | ry          |
|---------------------------------------|----------|-------------|
| 2016 Beginning Year Cash (audited)    |          |             |
| Unreserved Cash                       | \$       | 1,079,277   |
| Customer Deposits                     |          | 155,794     |
| Reserved Cash                         |          | 857,850     |
|                                       |          | 2,092,921   |
|                                       |          |             |
| Operating Revenues                    | \$       | 5,436,141   |
| Operating Expenses (w/o depreciation) |          | (4,379,050) |
| Non-Operating Revenues                |          | 1,308,930   |
| Non-Operating Expenses                |          | (397,571)   |
| Debt service - principle              |          | (625,000)   |
| Issuance of Bond Debt                 |          | -           |
| Capital expenses (WIPs)               |          | (465,663)   |
| Increase/(Decrease) in cash           | \$       | 877,787     |
|                                       |          |             |
| Preliminary Year End Cash             |          |             |
| Unreserved Cash                       |          | 1,692,416   |
| Customer Deposits                     |          | 150,194     |
| Reserved Cash                         |          | 977,850     |
| TOTAL                                 | \$       | 2,820,460   |