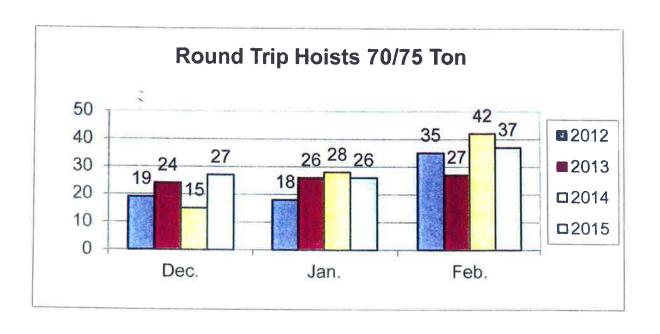

## **BOATHAVEN OPERATIONS REPORT/MOORAGE**

MONTH: FEBRUARY 2015

DATE: 3/5/2015

MONTHLY PERMS: 353

MONTHLY GUESTS: 21

| # OF SI    | IPS BY | SIZE | OCCUPIED |         | empty | % occ. |
|------------|--------|------|----------|---------|-------|--------|
| 25'        |        | 35   | 3        | 2       | 3     | 91%    |
| 27'        |        | 11   | 1        | <u></u> | 1     | 91%    |
| 30'        |        | 105  | 10       | 2       | 3     | 97%    |
| 35'<br>40' |        | 24   | 2        | 4       | 0     | 100%   |
| 40'        |        | 44   | 4        | 3       | 1     | 98%    |
| 45'<br>50' |        | 41   | 3        | 9       | 2     | 95%    |
|            |        | 32   | 3        | 1       | 1     | 97%    |
| OVER 52'   |        | 7    |          | 7       | 0     | 100%   |
|            | TOTAL: | 299  | 28       | 7 11    | AVG:  | 96%    |

| LINEAR SPACE/FT   | OCC  | UPIED   | % ( | IED  |              |
|-------------------|------|---------|-----|------|--------------|
| LIMITED ACC. 1455 |      | 1440    |     |      | 99%          |
|                   |      |         |     |      |              |
| TOTAL: 3806       |      | 3656    |     | AVG: | 98%          |
|                   | CURR | PREV MO | YTD |      |              |
| NIGHTLY GUESTS:   | 188  | 132     | 320 |      | WAIT LISTS   |
|                   |      |         |     |      | 25' PLEA: 9  |
| CREDIT SYSTEM:    | 24   | 25      | 49  |      | 27' PLEA: 0  |
|                   |      |         |     |      | 30' PLEA: 37 |
| TEMP TIE UP:      | 2    | 1       | 3   |      | 35' PLEA: 35 |
| ľ                 |      |         |     |      | 40' PLEA: 41 |
| FREE NIGHTS:      | 3    | 0       | 3   |      | 45' PLEA: 18 |
|                   |      |         |     |      | 50' PLEA: 16 |
| PTYC:             | 7    | 2       | 9   |      | OVER 52': 8  |
|                   |      |         |     |      | OVERWID 0    |
| RAMP/DAILY:       | 23   | 43      | 66  |      | 30'COMM. 0   |
|                   |      |         |     |      | 40'COMM. 0   |
| RAMP/ANNUAL:      | 52   | 71      | 123 |      | 50'COMM: 0   |