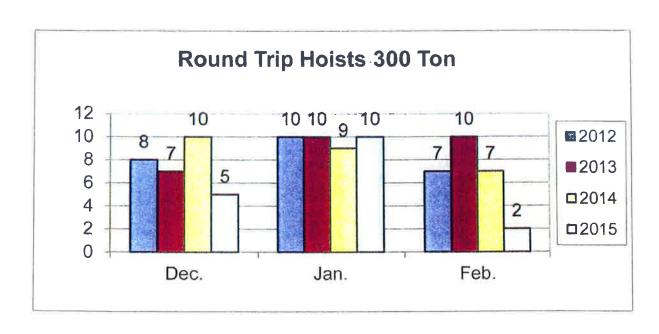

## **BOATHAVEN OPERATIONS REPORT/MOORAGE**

MONTH: FEBRUARY 2015

DATE: 3/5/2015

MONTHLY PERMS: 353

MONTHLY GUESTS: 21

| # OF SI    | IPS BY | SIZE | OCCUPIED |         | empty | % occ. |
|------------|--------|------|----------|---------|-------|--------|
| 25'        |        | 35   | 3        | 2       | 3     | 91%    |
| 27'        |        | 11   | 1        | <u></u> | 1     | 91%    |
| 30'        |        | 105  | 10       | 2       | 3     | 97%    |
| 35'<br>40' |        | 24   | 2        | 4       | 0     | 100%   |
| 40'        |        | 44   | 4        | 3       | 1     | 98%    |
| 45'<br>50' |        | 41   | 3        | 9       | 2     | 95%    |
|            |        | 32   | 3        | 1       | 1     | 97%    |
| OVER 52'   |        | 7    |          | 7       | 0     | 100%   |
|            | TOTAL: | 299  | 28       | 7 11    | AVG:  | 96%    |

| LINEAR SPACE/FT   | OCC  | UPIED   | % ( | IED  |              |
|-------------------|------|---------|-----|------|--------------|
| LIMITED ACC. 1455 |      | 1440    |     |      | 99%          |
|                   |      |         |     |      |              |
| TOTAL: 3806       |      | 3656    |     | AVG: | 98%          |
|                   | CURR | PREV MO | YTD |      |              |
| NIGHTLY GUESTS:   | 188  | 132     | 320 |      | WAIT LISTS   |
|                   |      |         |     |      | 25' PLEA: 9  |
| CREDIT SYSTEM:    | 24   | 25      | 49  |      | 27' PLEA: 0  |
|                   |      |         |     |      | 30' PLEA: 37 |
| TEMP TIE UP:      | 2    | 1       | 3   |      | 35' PLEA: 35 |
| ľ                 |      |         |     |      | 40' PLEA: 41 |
| FREE NIGHTS:      | 3    | 0       | 3   |      | 45' PLEA: 18 |
|                   |      |         |     |      | 50' PLEA: 16 |
| PTYC:             | 7    | 2       | 9   |      | OVER 52': 8  |
|                   |      |         |     |      | OVERWID 0    |
| RAMP/DAILY:       | 23   | 43      | 66  |      | 30'COMM. 0   |
|                   |      |         |     |      | 40'COMM. 0   |
| RAMP/ANNUAL:      | 52   | 71      | 123 |      | 50'COMM: 0   |