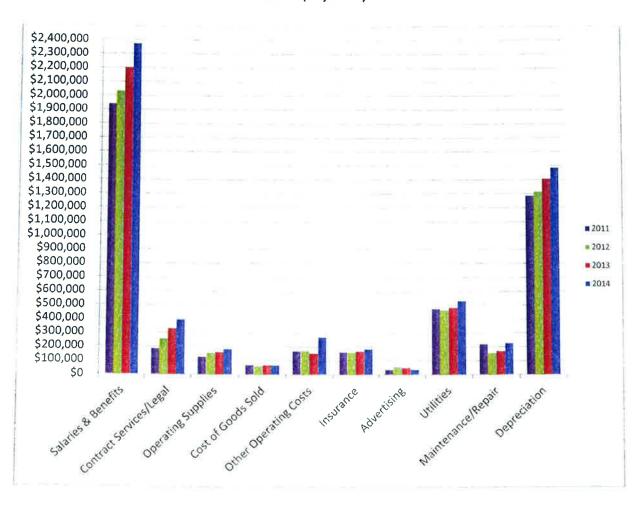

## POINT HUDSON MARINA & RV PARK

**MONTHLY OCCUPANCY REPORT** 

2015

& 5 YEAR COMPARISON

|       | 2011  |      | 2012  |      | 2013  | 2013 |             | 2014 |       | 2015 |       |
|-------|-------|------|-------|------|-------|------|-------------|------|-------|------|-------|
|       | MNTH. | CUM. | MNTH. | CUM. | MNTH. | CUM. | MNTH.       | CUM. | MNTH. | CUM. |       |
| JAN   | 32    | 32   | 28    | 28   | 58    | 58   | 53          | 53   | 83    | 83   | JAN   |
| FEB   | 77    | 109  | 96    | 124  | 80    | 138  | 57          | 110  | 104   | 187  | FEB   |
| MAR   | 178   | 287  | 73    | 197  | 95    | 233  | 77          | 187  |       |      | MAR   |
| APRIL | 180   | 467  | 240   | 437  | 159   | 392  | 209         | 396  | 1 1   |      | APRIL |
| MAY   | 618   | 1085 | 541   | 978  | 605   | 997  | 585         | 981  | 1 1   |      | MAY   |
| JUNE  | 582   | 1667 | 749   | 1727 | 606   | 1603 | 520         | 1501 | 1 1   | · ·  | JUNE  |
| JULY  | 1079  | 2746 | 1035  | 2762 | 1089  | 2692 | 993         | 2494 | 1 1   |      | JULY  |
| AUG   | 1131  | 3877 | 1178  | 3940 | 1188  | 3880 | 996         | 3490 | 1 1   |      | AUG   |
| SEPT  | 838   | 4715 | 831   | 4771 | 899   | 4779 | 778         | 4268 | 1 1   |      | SEPT  |
| OCT   | 154   | 4869 | 175   | 4946 | 214   | 4993 | 120         | 4388 | 1 1   |      | OCT   |
| NOV   | 58    | 4927 | 86    | 5032 | 138   | 5131 | 114         | 4502 | 1 1   |      | NOV   |
| DEC   | 54    | 4981 | 65    | 5097 | 64    | 5195 | <b>I</b> 52 | 4554 | 1 1   |      | DEC   |

| RVN   | GHTL  | Y GU | EST NI | GHTS |       |      |       |      |       |      | 7     |
|-------|-------|------|--------|------|-------|------|-------|------|-------|------|-------|
|       | 2011  |      | 2012   | Vi   | 2013  |      | 2014  |      | 2015  | -    | ר'    |
|       | MNTH. | CUM. | MNTH.  | CUM. | MNTH. | CUM. | MNTH. | CUM. | MNTH. | CUM. | Π     |
| JAN   | 173   | 173  | 176    | 176  | 180   | 180  | 285   | 285  | 304   | 304  | JAN   |
| FEB   | 214   | 387  | 221    | 397  | 261   | 441  | 150   | 435  | 291   | 595  | FEB   |
| MAR   | 239   | 626  | 229    | 626  | 359   | 800  | 249   | 684  |       | -    | MAR   |
| APRIL | 341   | 967  | 445    | 1071 | 209   | 1009 | 546   | 1230 | 1     |      | APRIL |
| MAY   | 717   | 1684 | 638    | 1709 | 637   | 1646 | 706   | 1936 | 1     |      | MAY   |
| JUNE  | 713   | 2397 | 645    | 2354 | 910   | 2556 | 1015  | 2951 | 1     |      | JUNE  |
| JULY  | 1215  | 3612 | 1247   | 3601 | 1275  | 3831 | 1169  | 4120 | T I   |      | JULY  |
| AUG   | 1257  | 4869 | 1300   | 4901 | 1293  | 5124 | 1228  | 5348 | 1     |      | AUG   |
| SEPT  | 1062  | 5931 | 1076   | 5977 | 1079  | 6203 | 1120  | 6468 | 1     |      | SEPT  |
| OCT   | 501   | 6432 | 580    | 6557 | 694   | 6897 | 796   | 7264 |       |      | OCT   |
| NOV   | 258   | 6690 | 290    | 6847 | 352   | 7249 | 432   | 7696 | 1     |      | NOV   |
| DEC   | 176   | 6866 | 246    | 7093 | 165   | 7414 | 269   | 7965 | 1     |      | DEC   |

|                    | AVAIL | /GOAL | OCCUPIED | %    |
|--------------------|-------|-------|----------|------|
| TD ACCESS MOORAGE  | 40    | SLIPS | 27       | 68%  |
| COMMERCIAL MOORAGE | 850   | FEET  | 745      | 88%  |
| SEASONAL MOORAGE   | 32    | SLIPS | 27       | 84%  |
| SEASONAL RV'S      | 10    | SITES | 10       | 100% |
| JNDESIRABLE        | 1     | SLIPS | 0        | 0%   |