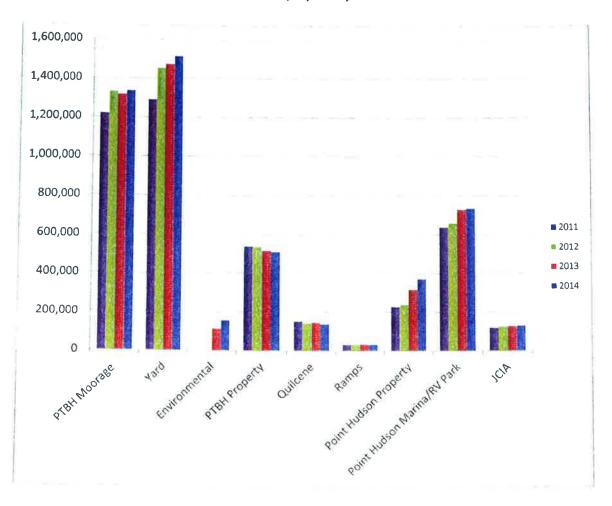

## POINT HUDSON MARINA & RV PARK

**MONTHLY OCCUPANCY REPORT** 

2015

& 5 YEAR COMPARISON

|       | 2011  |      | 2012  |      | 2013  | 2013 |             | 2014 |       | 2015 |       |
|-------|-------|------|-------|------|-------|------|-------------|------|-------|------|-------|
|       | MNTH. | CUM. | MNTH. | CUM. | MNTH. | CUM. | MNTH.       | CUM. | MNTH. | CUM. |       |
| JAN   | 32    | 32   | 28    | 28   | 58    | 58   | 53          | 53   | 83    | 83   | JAN   |
| FEB   | 77    | 109  | 96    | 124  | 80    | 138  | 57          | 110  | 104   | 187  | FEB   |
| MAR   | 178   | 287  | 73    | 197  | 95    | 233  | 77          | 187  |       |      | MAR   |
| APRIL | 180   | 467  | 240   | 437  | 159   | 392  | 209         | 396  | 1 1   |      | APRIL |
| MAY   | 618   | 1085 | 541   | 978  | 605   | 997  | 585         | 981  | 1 1   |      | MAY   |
| JUNE  | 582   | 1667 | 749   | 1727 | 606   | 1603 | 520         | 1501 | 1 1   | · ·  | JUNE  |
| JULY  | 1079  | 2746 | 1035  | 2762 | 1089  | 2692 | 993         | 2494 | 1 1   |      | JULY  |
| AUG   | 1131  | 3877 | 1178  | 3940 | 1188  | 3880 | 996         | 3490 | 1 1   |      | AUG   |
| SEPT  | 838   | 4715 | 831   | 4771 | 899   | 4779 | 778         | 4268 | 1 1   |      | SEPT  |
| OCT   | 154   | 4869 | 175   | 4946 | 214   | 4993 | 120         | 4388 | 1 1   |      | OCT   |
| NOV   | 58    | 4927 | 86    | 5032 | 138   | 5131 | 114         | 4502 | 1 1   |      | NOV   |
| DEC   | 54    | 4981 | 65    | 5097 | 64    | 5195 | <b>I</b> 52 | 4554 | 1 1   |      | DEC   |

| RVN   | GHTL  | Y GU | EST NI | GHTS |       |      |       |      |       |      | 7     |
|-------|-------|------|--------|------|-------|------|-------|------|-------|------|-------|
|       | 2011  |      | 2012   | Vi   | 2013  |      | 2014  |      | 2015  | -    | ר'    |
|       | MNTH. | CUM. | MNTH.  | CUM. | MNTH. | CUM. | MNTH. | CUM. | MNTH. | CUM. | Π     |
| JAN   | 173   | 173  | 176    | 176  | 180   | 180  | 285   | 285  | 304   | 304  | JAN   |
| FEB   | 214   | 387  | 221    | 397  | 261   | 441  | 150   | 435  | 291   | 595  | FEB   |
| MAR   | 239   | 626  | 229    | 626  | 359   | 800  | 249   | 684  |       | -    | MAR   |
| APRIL | 341   | 967  | 445    | 1071 | 209   | 1009 | 546   | 1230 | 1     |      | APRIL |
| MAY   | 717   | 1684 | 638    | 1709 | 637   | 1646 | 706   | 1936 | 1     |      | MAY   |
| JUNE  | 713   | 2397 | 645    | 2354 | 910   | 2556 | 1015  | 2951 | 1     |      | JUNE  |
| JULY  | 1215  | 3612 | 1247   | 3601 | 1275  | 3831 | 1169  | 4120 | T I   |      | JULY  |
| AUG   | 1257  | 4869 | 1300   | 4901 | 1293  | 5124 | 1228  | 5348 | 1     |      | AUG   |
| SEPT  | 1062  | 5931 | 1076   | 5977 | 1079  | 6203 | 1120  | 6468 | 1     |      | SEPT  |
| OCT   | 501   | 6432 | 580    | 6557 | 694   | 6897 | 796   | 7264 |       |      | OCT   |
| NOV   | 258   | 6690 | 290    | 6847 | 352   | 7249 | 432   | 7696 | 1     |      | NOV   |
| DEC   | 176   | 6866 | 246    | 7093 | 165   | 7414 | 269   | 7965 | 1     |      | DEC   |

|                    | AVAIL | /GOAL | OCCUPIED | %    |
|--------------------|-------|-------|----------|------|
| TD ACCESS MOORAGE  | 40    | SLIPS | 27       | 68%  |
| COMMERCIAL MOORAGE | 850   | FEET  | 745      | 88%  |
| SEASONAL MOORAGE   | 32    | SLIPS | 27       | 84%  |
| SEASONAL RV'S      | 10    | SITES | 10       | 100% |
| JNDESIRABLE        | 1     | SLIPS | 0        | 0%   |