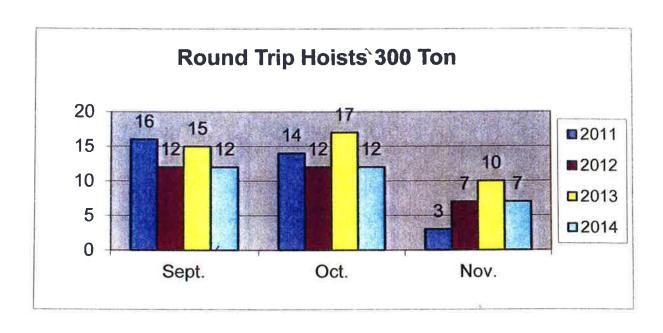

Ms. Nelson explained the two boxes on the table are filled with entries for the 300-ton haulout and the 70-ton haulout contests that were held during the Pacific Marine Expo in Seattle last week. Commissioner Tucker asked Suzi Clinefelter from the audience to draw the winning entries. The winner of the 300-ton haulout was Makai Magnuson of Suquamish with a 72' long vessel with a 26' beam. The 70-ton haulout winner was Ken Sierleja of Bainbridge Island who has a 58' long vessel with a 17' beam. Winners will be