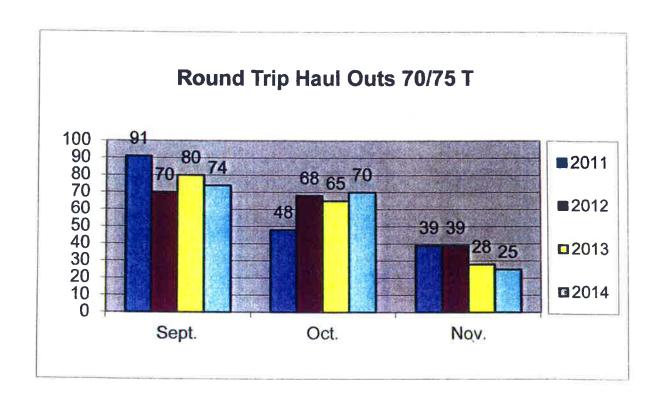

Ms. Nelson explained the two boxes on the table are filled with entries for the 300-ton haulout and the 70-ton haulout contests that were held during the Pacific Marine Expo in Seattle last week. Commissioner Tucker asked Suzi Clinefelter from the audience to draw the winning entries. The winner of the 300-ton haulout was Makai Magnuson of Suquamish with a 72' long vessel with a 26' beam. The 70-ton haulout winner was Ken Sierleja of Bainbridge Island who has a 58' long vessel with a 17' beam. Winners will be