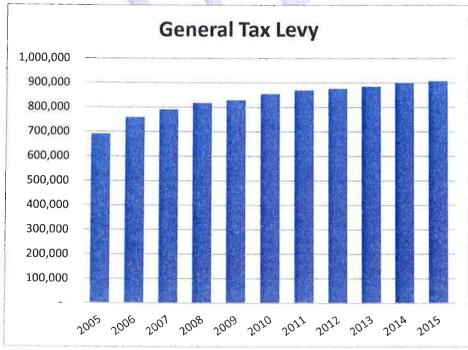

#### **Non-Operating Revenues & Expenses**

The 2015 budget reflects a \$930,900 tax levy, which is an increase of 2.38%. This is taking the banked capacity from the prior year years. Interest income is budgeted conservatively at \$15,000 for 2015. Grant revenue is budgeted at \$25,000 from the FAA and \$339,000 in anticipation of the boat ramp expansion. Non-operating expenses consist of interest expense on the debt service of \$473,526 as well as election expense of \$16,000.