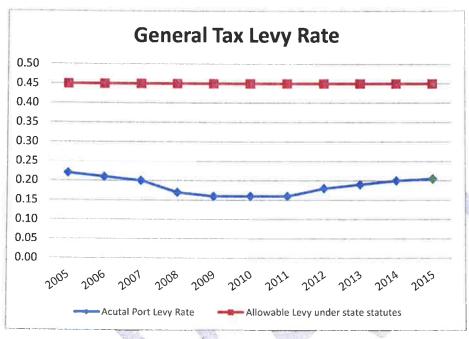

#### **Non-Operating Revenues & Expenses**

The 2015 budget reflects a \$930,900 tax levy, which is an increase of 2.38%. This is taking the banked capacity from the prior year years. Interest income is budgeted conservatively at \$15,000 for 2015. Grant revenue is budgeted at \$25,000 from the FAA and \$339,000 in anticipation of the boat ramp expansion. Non-operating expenses consist of interest expense on the debt service of \$473,526 as well as election expense of \$16,000.