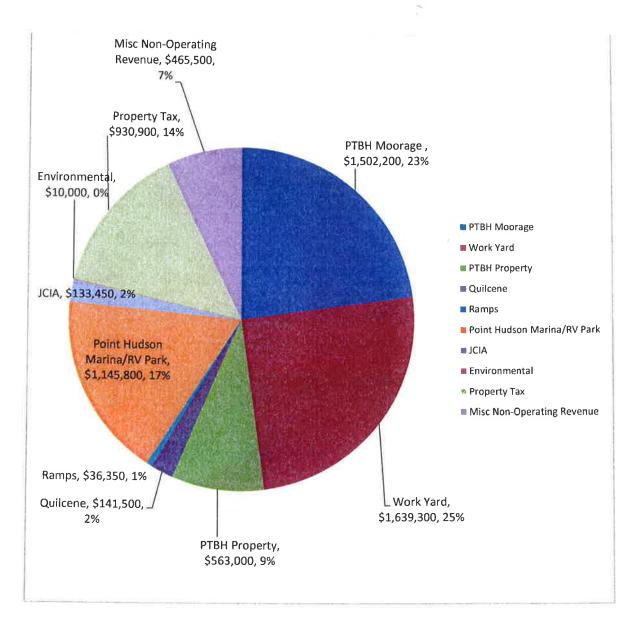

#### **Operating Expenses**

Port wide operating expenses are budgeted to be \$4,376,813 in 2015, a 13% increase from the 2014 budget. While some departments are seeing increases and some are seeing decreases the largest increases are coming from Boat Haven, the Yard, Ramps, Point Hudson and Maintenance. Most of this is attributed to the new staff positions in those departments. General and Administrative expenses total \$1,126,884 or 26% of total operating expenses, and are allocated to each operating unit based on a percentage of that units operating revenues.