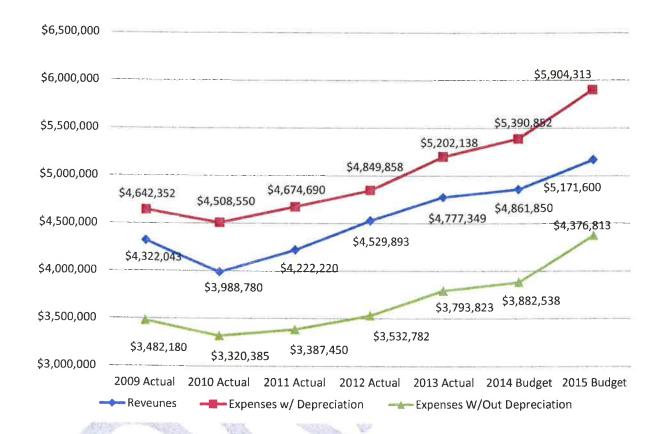

#### **Operating Revenues (excluding operating grants)**

The 2015 budget reflects total operating revenues of \$5,171,600, an increase of 6% from the 2014 budget. Overall, the Port's revenues are spread throughout the operating units with Boat Haven providing 29%, Yard 31.7%, Environment .2%, PTBH Properties 10.9%, Point Hudson 22.2%, Quilcene 2.7%, Ramps .7%, and Airport 2.6%.

#### **Operating Expenses**

Port wide operating expenses are budgeted to be \$4,376,813 in 2015, a 13% increase from the 2014 budget. While some departments are seeing increases and some are seeing decreases the largest increases are coming from Boat Haven, the Yard, Ramps, Point Hudson and Maintenance. Most of this is attributed to the new staff positions in those departments. General and Administrative expenses total \$1,126,884 or 26% of total operating expenses, and are allocated to each operating unit based on a percentage of that units operating revenues.

#### **Operating Income**

The 2015 budget reflects a net operating income of \$792,637 before depreciation, a decrease when compared to the 2014 budgeted net income. The majority of this decrease in operating income over prior year is based on rising expenses.