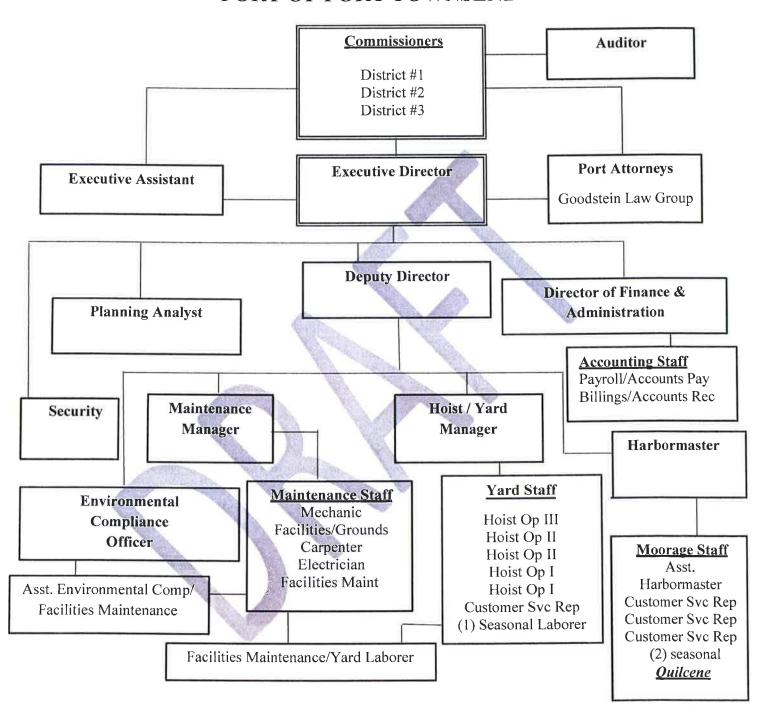

# **Operating & Capital Budget**

November 17, 2014

| Introduction                        |    |
|-------------------------------------|----|
| Message from the Executive Director | 2  |
| About the Port                      | 3  |
| Organizational Chart                | 4  |
| Commissioners                       | 5  |
|                                     |    |
| Operating Budget                    |    |
| Revenue and Expense Descriptions    | 6  |
| Financial Overview                  | 8  |
| Summary Income Statement            | 9  |
| 2015 Consolidated Income Statement  | 10 |
| Boat Haven                          | 18 |
| Yard                                | 20 |
| Environmental                       | 24 |
| PTBH Property                       | 26 |
| Point Hudson                        | 28 |
| Herb Beck Marina, Quilcene          | 32 |
| Boat Ramps                          | 34 |
| Airport                             | 36 |
| Maintenance Shop                    | 38 |
| Administration                      | 40 |
| Non-Operating                       | 42 |
| 2015 Revenue & Expense Trends       | 44 |
|                                     |    |
| Capital Budget                      |    |
| Capital Budget Narrative            | 45 |
| 2015 Cash Flow Projections          | 46 |
| Capital Budget Plan                 | 47 |
| Project Matrix                      | 48 |
| Sources of Funds                    | 50 |
| Uses of Funds                       | 51 |
|                                     |    |
| Debt Service                        |    |
| 2015 Outstanding Debt Issues        | 52 |
| Use of Tax Levy                     | 53 |
|                                     |    |
| Property Tax                        |    |
| 2015 Tax at a Glance                | 54 |
| Tax Levy                            | 55 |

A three-member Board of Commissioners elected for four-year terms by Port District voters governs the Port. The Commission delegates administrative authority to an Executive Director and staff to conduct operations of the Port. The County levies and collects taxes on behalf of the Port as determined by the Board of Commissioners and acts as treasurer for the Port as defined under the Revised Code of Washington 53.36.010.