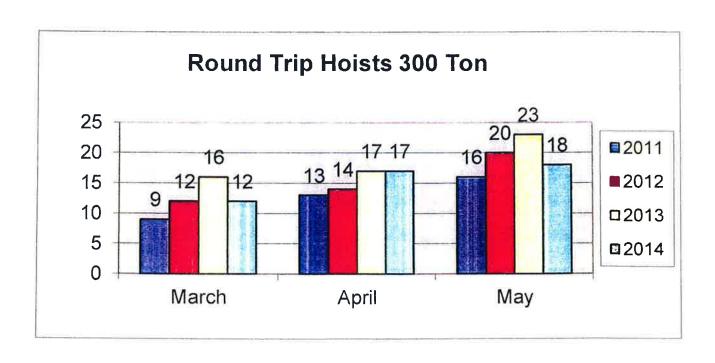

|           |           |           |          |





# PORT OF PORT TOWNSEND

**MEETING OF:** 

June 11, 2014

AGENDA ITEM:

V. Second Reading (Action Items)

A. Daniel Scheall JCIA Hangar Lease Extension

# BACKGROUND:

As discussed at the May 28, 2014 meeting, Mr. Scheall has requested a 10-year extension to his current T-Hangar lease at the airport.

# **Executive Director's Recommendation:**

Approve a 10-year lease extension for Daniel Scheall.

# PORT OF PORT TOWNSEND

MEETING OF: June 11, 2014

AGENDA ITEM: V. Second Reading (Action Items)

B. Mariner's Memorial

## BACKGROUND:

This item was discussed at the May 28, 2014 Commission meeting. Bernie Arthur is asking for political support from the Port Commission for a Mariner's Memorial (a Kiwanis Club project) to be located on Arthur family donated waterfront land located between th