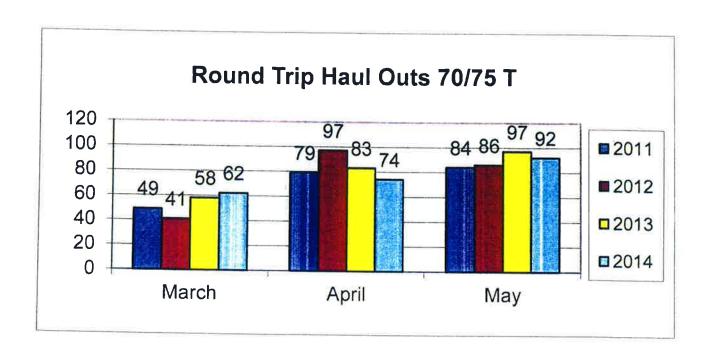

|           |           |           |          |





# PORT OF PORT TOWNSEND

**MEETING OF:** 

June 11, 2014

AGENDA ITEM:

V. Second Reading (Action Items)

A. Daniel Scheall JCIA Hangar Lease Extension

# BACKGROUND:

As discussed at the May 28, 2014 meeting, Mr. Scheall has requested a 10-year extension to his current T-Hangar lease at the airport.

# **Executive Director's Recommendation:**

Approve a 10-year lease extension for Daniel Scheall.

# PORT OF PORT TOWNSEND

MEETING OF: June 11, 2014

AGENDA ITEM: V. Second Reading (Action Items)

B. Mariner's Memorial

## BACKGROUND:

This item was discussed at the May 28, 2014 Commission meeting. Bernie Arthur is asking for political support from the Port Commission for a Mariner's Memorial (a Kiwanis Club project) to be located on Arthur family donated waterfront land located between