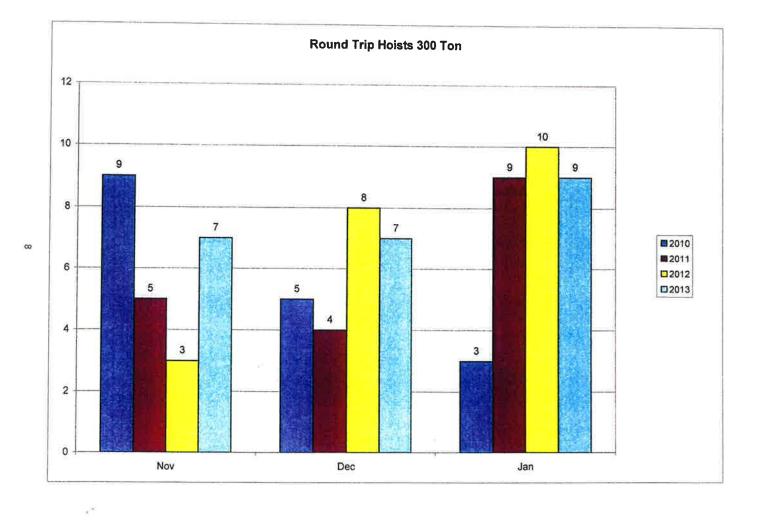

TOTAL OCCUPANCY %: 95%

|                   |       |          |          |      |           |           |                      | DATE:     | 2/6/2013 |
|-------------------|-------|----------|----------|------|-----------|-----------|----------------------|-----------|----------|
| STORAGE OPERAT    | ONS R | EPOR     | <u> </u> |      |           |           |                      |           |          |
|                   |       |          |          |      | 2040 VEAD | 2044 VEAD | 2042 VEAD            | 2012 VEAD |          |
|                   | 2010  | 2011     | 2012     | 2013 | TO DATE   | TO DATE   | 2012 YEAR<br>TO DATE | TO DATE   | REMARKS  |
|                   |       |          |          |      |           |           |                      |           |          |
| HAUL-OUT          |       |          |          |      |           |           |                      |           |          |
| BOAT YARD - OUT   | 27    | 17       | 18       | 26   |           |           |                      |           |          |
| BOAT YARD - IN    | 29    | 14       | 11       | 21   |           |           |                      |           |          |
| 67% RE-BLOCK      | 3     | 6        | 0        | 4    |           | 1         |                      |           |          |
| 40% INSPECTION    | 1     | 5        | 2        | 2    |           |           |                      |           |          |
| OTHER             | 2     | 7        | 1        | 1    |           |           |                      |           |          |
| SUB TOTAL         | 62    | 49       | 32       | 54   |           |           |                      |           |          |
| SHIP - OUT        | 3     | 9        | 10       | 9    |           |           |                      |           |          |
| SHIP - IN         | 5     | 2        | 1        | 6    |           |           |                      |           |          |
| SHIP - RE-BLOCK   | 0     | 1        | 2        | 0    |           |           |                      |           |          |
| SHIP - INSPECTION | 0     | 0        | 0        | 1    |           |           |                      |           |          |
| SHIP - OTHER      | 0     | 1        | 1        | 0    |           |           |                      |           |          |
| SUB TOTAL         | 8     | 12       | 14       | 17   |           |           |                      |           |          |
| TOTAL             | 70    | 61       | 56       | 71   |           |           |                      |           |          |
| STORACE           |       |          |          |      |           |           |                      |           |          |
| STORAGE           |       |          |          |      |           | OFF PORT  | PROPERTY             | 1         |          |
| PTBH - START      | 85    | 84       | 57       | 66   |           | GOLD S    | TAR - 10             |           |          |
| PTBH - END        | 82    | 89       | 61       | 63   |           | STEPHENS  | MARINE - 1           |           |          |
| PTBH-O.P.P.       | 26    | 21       | 23       | 28   |           | FREY      | 'JA - 2              |           |          |
| SHIP-START        | 11    | 13       | 14       | 13   |           | PTCC      | -OP - 7              |           |          |
| SHIP-END          | 11    | 20       | 23       | 16   |           | HAV       | EN - 3               |           |          |
| SHIP-O.P.P.       | 0     | 0        | 3        | 2    |           | TBM - S   | MALL - 5             |           |          |
| PERM/FREE         | 19    | 0        | 0        | 0    |           | TBM -     | SHIP - 2             |           | PERMS    |
| FREE DAYS         | 19    | 2        | 14       | 12   |           |           |                      |           | PAID R/T |
| PTBH lineal feet  | 3396  | 3209     | 2556     | 2725 |           |           |                      |           |          |
| SHIP lineal feet  | 881   | 1372     | 1704     |      |           |           |                      |           |          |
| Longterm Storage  | 33    | 30       | 24       | 24   |           |           |                      |           | BOATS    |
| LONGTERM linear   | 1221  | 1134     | 924      | 897  |           |           |                      |           |          |
| JCIA OPERATIONS R | EPOR  | <u>T</u> |          |      |           |           |                      |           |          |
| HANGERS           | 10    | 11       | 13       | 13   |           |           |                      |           |          |
|                   |       |          |          |      |           |           |                      |           | -        |
| TIE DN - PAVED    | 3     | 2        | 2        | 2    |           |           |                      |           |          |
| TIE DN - GRASS    | 0     | 0        | 0        | 0    |           |           |                      | -         |          |
| TIE DN - NIGHTLY  | 0     | 3        | 2        | 0    |           |           |                      |           |          |
| N/L - HANGERS     | 2     | 0        | 0        | 0    |           |           |                      |           |          |