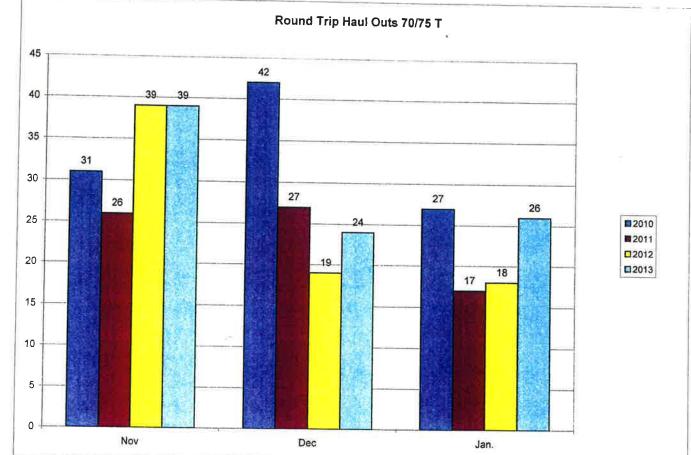

TOTAL OCCUPANCY %: 95%

|                   |       |          |          |      |           |           |                      | DATE:     | 2/6/2013 |
|-------------------|-------|----------|----------|------|-----------|-----------|----------------------|-----------|----------|
| STORAGE OPERAT    | ONS R | EPOR     | <u> </u> |      |           |           |                      |           |          |
|                   |       |          |          |      | 2040 VEAD | 2044 VEAD | 2042 VEAD            | 2012 VEAD |          |
|                   | 2010  | 2011     | 2012     | 2013 | TO DATE   | TO DATE   | 2012 YEAR<br>TO DATE | TO DATE   | REMARKS  |
|                   |       |          |          |      |           |           |                      |           |          |
| HAUL-OUT          |       |          |          |      |           |           |                      |           |          |
| BOAT YARD - OUT   | 27    | 17       | 18       | 26   |           |           |                      |           |          |
| BOAT YARD - IN    | 29    | 14       | 11       | 21   |           |           |                      |           |          |
| 67% RE-BLOCK      | 3     | 6        | 0        | 4    |           | 1         |                      |           |          |
| 40% INSPECTION    | 1     | 5        | 2        | 2    |           |           |                      |           |          |
| OTHER             | 2     | 7        | 1        | 1    |           |           |                      |           |          |
| SUB TOTAL         | 62    | 49       | 32       | 54   |           |           |                      |           |          |
| SHIP - OUT        | 3     | 9        | 10       | 9    |           |           |                      |           |          |
| SHIP - IN         | 5     | 2        | 1        | 6    |           |           |                      |           |          |
| SHIP - RE-BLOCK   | 0     | 1        | 2        | 0    |           |           |                      |           |          |
| SHIP - INSPECTION | 0     | 0        | 0        | 1    |           |           |                      |           |          |
| SHIP - OTHER      | 0     | 1        | 1        | 0    |           |           |                      |           |          |
| SUB TOTAL         | 8     | 12       | 14       | 17   |           |           |                      |           |          |
| TOTAL             | 70    | 61       | 56       | 71   |           |           |                      |           |          |
| STORACE           |       |          |          |      |           |           |                      |           |          |
| STORAGE           |       |          |          |      |           | OFF PORT  | PROPERTY             | 1         |          |
| PTBH - START      | 85    | 84       | 57       | 66   |           | GOLD S    | TAR - 10             |           |          |
| PTBH - END        | 82    | 89       | 61       | 63   |           | STEPHENS  | MARINE - 1           |           |          |
| PTBH-O.P.P.       | 26    | 21       | 23       | 28   |           | FREY      | 'JA - 2              |           |          |
| SHIP-START        | 11    | 13       | 14       | 13   |           | PTCC      | -OP - 7              |           |          |
| SHIP-END          | 11    | 20       | 23       | 16   |           | HAV       | EN - 3               |           |          |
| SHIP-O.P.P.       | 0     | 0        | 3        | 2    |           | TBM - S   | MALL - 5             |           |          |
| PERM/FREE         | 19    | 0        | 0        | 0    |           | TBM -     | SHIP - 2             |           | PERMS    |
| FREE DAYS         | 19    | 2        | 14       | 12   |           |           |                      |           | PAID R/T |
| PTBH lineal feet  | 3396  | 3209     | 2556     | 2725 |           |           |                      |           |          |
| SHIP lineal feet  | 881   | 1372     | 1704     |      |           |           |                      |           |          |
| Longterm Storage  | 33    | 30       | 24       | 24   |           |           |                      |           | BOATS    |
| LONGTERM linear   | 1221  | 1134     | 924      | 897  |           |           |                      |           |          |
| JCIA OPERATIONS R | EPOR  | <u>T</u> |          |      |           |           |                      |           |          |
| HANGERS           | 10    | 11       | 13       | 13   |           |           |                      |           |          |
|                   |       |          |          |      |           |           |                      |           | -        |
| TIE DN - PAVED    | 3     | 2        | 2        | 2    |           |           |                      |           |          |
| TIE DN - GRASS    | 0     | 0        | 0        | 0    |           |           |                      | -         |          |
| TIE DN - NIGHTLY  | 0     | 3        | 2        | 0    |           |           |                      |           |          |
| N/L - HANGERS     | 2     | 0        | 0        | 0    |           |           |                      |           |          |