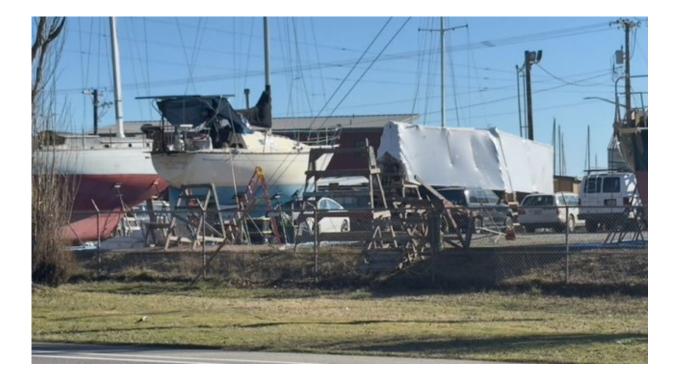

Subject: Feedback on North Boat Yard Expansion – Fence & Landscaping

Dear Port Commissioners,

I attended, via zoom, the February 7th public workshop on the *North Boat Yard Expansion Design Considerations and Update* and appreciate the opportunity to comment.

Regarding the fence construction and potential landscaping, I strongly support adding greenery, such as vines, to block views into the boatyard. When driving by in its current state, the area usually appears cluttered and unsightly, resembling a poorly maintained construction zone. I realize the fence and vines will only be so high (6' to 12'?) leaving much left to view, it appears to me that most of the mess is at ground level. Without proper landscaping, the view into the boatyard will detract from the intended improvements of the area.

I've attached recent photos for reference. Thank you for considering this input.

Best,

Dave Luckenbach 4435 Petrel St Port Townsend, WA 98368

Cell - 213.369.7077 Email - <u>luckenbach@mac.com</u>