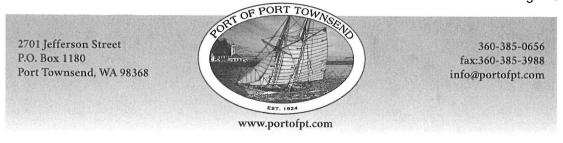

Subject: Feedback on North Boat Yard Expansion – Fence & Landscaping

Dear Port Commissioners,

I attended, via zoom, the February 7th public workshop on the *North Boat Yard Expansion Design Considerations and Update* and appreciate the opportunity to comment.

Regarding the fence construction and potential landscaping, I strongly support adding greenery, such as vines, to block views into the boatyard. When driving by in its current state, the area usually appears cluttered and unsightly, resembling a poorly maintained construction zone. I realize the fence and vines will only be so high (6' to 12'?) leaving much left to view, it appears to me that most of the mess is at ground level. Without proper landscaping, the view into the boatyard will detract from the intended improvements of the area.

I've attached recent photos for reference. Thank you for considering this input.

Best,

Dave Luckenbach 4435 Petrel St Port Townsend, WA 98368

Cell - 213.369.7077 Email - <u>luckenbach@mac.com</u>