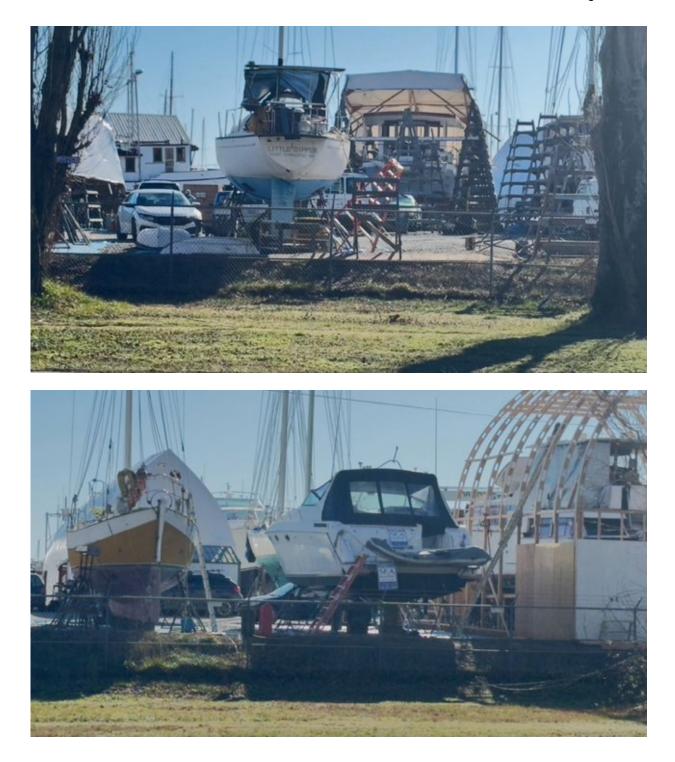

Subject: Feedback on North Boat Yard Expansion – Fence & Landscaping

Dear Port Commissioners,

I attended, via zoom, the February 7th public workshop on the *North Boat Yard Expansion Design Considerations and Update* and appreciate the opportunity to comment.

Regarding the fence construction and potential landscaping, I strongly support adding greenery, such as vines, to block views into the boatyard. When driving by in its current state, the area usually appears cluttered and unsightly, resembling a poorly maintained construction zone. I realize the fence and vines will only be so high (6' to 12'?) leaving much left to view, it appears to me that most of the mess is at ground level. Without proper landscaping, the view into the boatyard will detract from the intended improvements of the area.

I've attached recent photos for reference. Thank you for considering this input.

Best,

Dave Luckenbach 4435 Petrel St Port Townsend, WA 98368

Cell - 213.369.7077 Email - <u>luckenbach@mac.com</u>