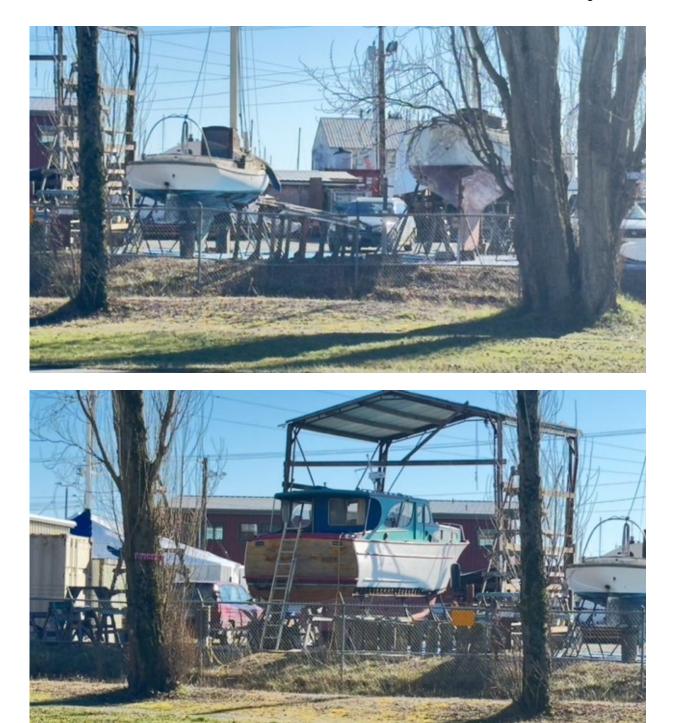

Subject: Feedback on North Boat Yard Expansion – Fence & Landscaping

Dear Port Commissioners,

I attended, via zoom, the February 7th public workshop on the *North Boat Yard Expansion Design Considerations and Update* and appreciate the opportunity to comment.

Regarding the fence construction and potential landscaping, I strongly support adding greenery, such as vines, to block views into the boatyard. When driving by in its current state, the area usually appears cluttered and unsightly, resembling a poorly maintained construction zone. I realize the fence and vines will only be so high (6' to 12'?) leaving much left to view, it appears to me that most of the mess is at ground level. Without proper landscaping, the view into the boatyard will detract from the intended improvements of the area.

I've attached recent photos for reference. Thank you for considering this input.

Best,

Dave Luckenbach 4435 Petrel St Port Townsend, WA 98368

Cell - 213.369.7077 Email - <u>luckenbach@mac.com</u>